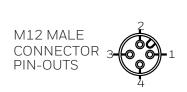

Figure 2. Wiring

## CIRCUIT DIAGRAMS<sup>2</sup>

## TWIN CONNECTORS

CABLE/LEADWIRE OR CONNECTOR

CIRCUIT TYPES 6 & 7 1 BROWN WHITE 2 4 BLACK

<sup>&</sup>lt;sup>2</sup>Refer to circuitry in Figure 1 (Product nomenclature).

Figure 3. Product Dimensions • Body Style B