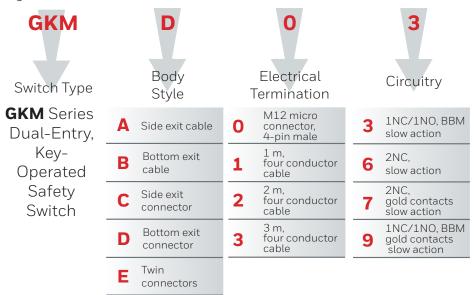

Figure 1. Product Nomenclature

| Keys <sup>1</sup> |                      |
|-------------------|----------------------|
| Listing           | Key style            |
| GKZ51M            | Straight             |
| GKZ52M            | 90°                  |
| GKZ53M            | Side/side adjustable |
| GKZ54M            | Up/down adjustable   |
| GKZ55M            | Multi-directional    |
|                   |                      |

<sup>&</sup>lt;sup>1</sup> A key actuator (ordered separately) is required for each switch.

NOTE: not all combinations of model code are available. Please contact your Honeywell provider/representative for assistance.