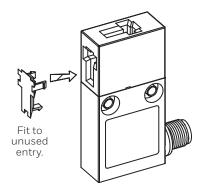

Figure 4. Slot Dust Cover

Figure 5. Key Dimensions, continued

**Table 3. Minimum Actuating Radius** 

| Catalog Listing, Description       | Key opening of switch (vertical) min. radius | Key opening of switch (horizontal) min. radius |
|------------------------------------|----------------------------------------------|------------------------------------------------|
| GKZ51M, Straight key               | 225 mm [8.9 in]                              | 160 mm [6.3 in]                                |
| GKZ52M, 90° key (right angle)      | 225 mm [8.9 in]                              | 160 mm [6.3 in]                                |
| GKZ53M, Adjustable key (side-side) | 32 mm [1.26 in]                              | 160 mm [6.3 in]                                |
| GKZ54M, Adjustable key (up-down)   | 225 mm [8.9 in]                              | 45 mm [1.77 in]                                |
| GKZ55M, Multi-directional key      | 18° max. all directions                      | 18° max. all directions                        |