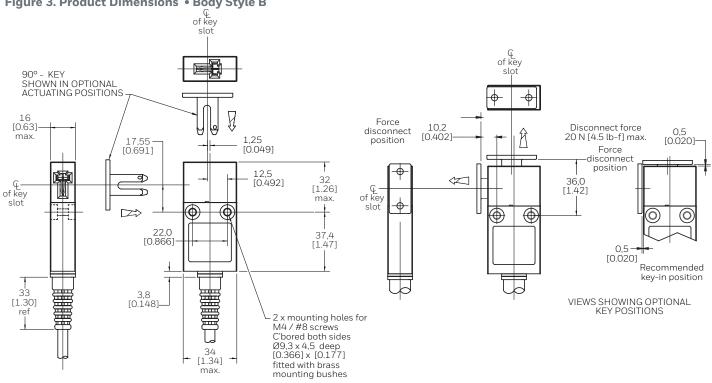

## TWIN CONNECTORS

CABLE/LEADWIRE OR CONNECTOR

CIRCUIT TYPES 6 & 7 1 BROWN WHITE 2 4 BLACK

<sup>&</sup>lt;sup>2</sup>Refer to circuitry in Figure 1 (Product nomenclature).

Figure 3. Product Dimensions • Body Style B