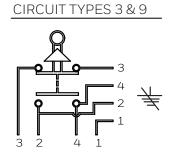

## CIRCUIT DIAGRAMS<sup>2</sup>

## TWIN CONNECTORS

CABLE/LEADWIRE OR CONNECTOR

CIRCUIT TYPES 6 & 7 1 BROWN WHITE 2 4 BLACK

<sup>&</sup>lt;sup>2</sup>Refer to circuitry in Figure 1 (Product nomenclature).

Figure 3. Product Dimensions • Body Style B