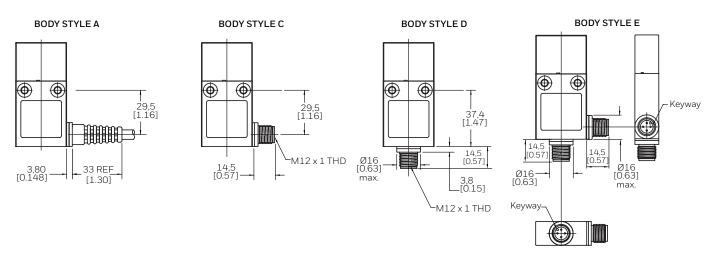

Table 4. Order Guide

|                                                                                                                                                                                                                                                                                                                                                                                                                                                                                                                                                                                                                                                                                                                                                                                                                                                                                                                                                                                                                                                                                                                                                                                                                                                                                                                                                                                                                                                                                                                                                                                                                                                                                                                                                                                                                                                                                                                                                                                                                                                                                                                                | Catalog<br>Listing <sup>1</sup> | Body Style                   | Contacts                 | Contact<br>Material | Electrical Connection                    |
|--------------------------------------------------------------------------------------------------------------------------------------------------------------------------------------------------------------------------------------------------------------------------------------------------------------------------------------------------------------------------------------------------------------------------------------------------------------------------------------------------------------------------------------------------------------------------------------------------------------------------------------------------------------------------------------------------------------------------------------------------------------------------------------------------------------------------------------------------------------------------------------------------------------------------------------------------------------------------------------------------------------------------------------------------------------------------------------------------------------------------------------------------------------------------------------------------------------------------------------------------------------------------------------------------------------------------------------------------------------------------------------------------------------------------------------------------------------------------------------------------------------------------------------------------------------------------------------------------------------------------------------------------------------------------------------------------------------------------------------------------------------------------------------------------------------------------------------------------------------------------------------------------------------------------------------------------------------------------------------------------------------------------------------------------------------------------------------------------------------------------------|---------------------------------|------------------------------|--------------------------|---------------------|------------------------------------------|
|                                                                                                                                                                                                                                                                                                                                                                                                                                                                                                                                                                                                                                                                                                                                                                                                                                                                                                                                                                                                                                                                                                                                                                                                                                                                                                                                                                                                                                                                                                                                                                                                                                                                                                                                                                                                                                                                                                                                                                                                                                                                                                                                | GKMA13                          | Side exit cable              | 1NC/1NO slow action, BBM | Silver              | 1 meter cable                            |
|                                                                                                                                                                                                                                                                                                                                                                                                                                                                                                                                                                                                                                                                                                                                                                                                                                                                                                                                                                                                                                                                                                                                                                                                                                                                                                                                                                                                                                                                                                                                                                                                                                                                                                                                                                                                                                                                                                                                                                                                                                                                                                                                | GKMA19                          | Side exit cable              | 1NC/1NO slow action, BBM | Gold plated         | 1 meter cable                            |
|                                                                                                                                                                                                                                                                                                                                                                                                                                                                                                                                                                                                                                                                                                                                                                                                                                                                                                                                                                                                                                                                                                                                                                                                                                                                                                                                                                                                                                                                                                                                                                                                                                                                                                                                                                                                                                                                                                                                                                                                                                                                                                                                | GKMA23                          | Side exit cable              | 1NC/1NO slow action, BBM | Silver              | 2 meter cable                            |
|                                                                                                                                                                                                                                                                                                                                                                                                                                                                                                                                                                                                                                                                                                                                                                                                                                                                                                                                                                                                                                                                                                                                                                                                                                                                                                                                                                                                                                                                                                                                                                                                                                                                                                                                                                                                                                                                                                                                                                                                                                                                                                                                | GKMA33                          | Side exit cable              | 1NC/1NO slow action, BBM | Silver              | 3 meter cable                            |
| - A. C.                                                                                                                                                                                                                                                                                                                                                                                                                                                                                                                                                                                                                                                                                                                                                                                                                                                                                                                                                                                                                                                                                                                                                                                                                                                                                                                                                                                                                                                                                                                                                                                                                                                                                                                                                                                                                                                                                                                                                                                                                                                                                                                        | GKMA16                          | Side exit cable              | 2NC slow action          | Silver              | 1 meter cable                            |
|                                                                                                                                                                                                                                                                                                                                                                                                                                                                                                                                                                                                                                                                                                                                                                                                                                                                                                                                                                                                                                                                                                                                                                                                                                                                                                                                                                                                                                                                                                                                                                                                                                                                                                                                                                                                                                                                                                                                                                                                                                                                                                                                | GKMA36                          | Side exit cable              | 2NC slow action          | Silver              | 3 meter cable                            |
|                                                                                                                                                                                                                                                                                                                                                                                                                                                                                                                                                                                                                                                                                                                                                                                                                                                                                                                                                                                                                                                                                                                                                                                                                                                                                                                                                                                                                                                                                                                                                                                                                                                                                                                                                                                                                                                                                                                                                                                                                                                                                                                                | GKMB13                          | Bottom exit cable            | 1NC/1NO slow action, BBM | Silver              | 1 meter cable                            |
| 1                                                                                                                                                                                                                                                                                                                                                                                                                                                                                                                                                                                                                                                                                                                                                                                                                                                                                                                                                                                                                                                                                                                                                                                                                                                                                                                                                                                                                                                                                                                                                                                                                                                                                                                                                                                                                                                                                                                                                                                                                                                                                                                              | GKMB19                          | Bottom exit cable            | 1NC/1NO slow action, BBM | Gold plated         | 1 meter cable                            |
| 00                                                                                                                                                                                                                                                                                                                                                                                                                                                                                                                                                                                                                                                                                                                                                                                                                                                                                                                                                                                                                                                                                                                                                                                                                                                                                                                                                                                                                                                                                                                                                                                                                                                                                                                                                                                                                                                                                                                                                                                                                                                                                                                             | GKMB23                          | Bottom exit cable            | 1NC/1NO slow action, BBM | Silver              | 2 meter cable                            |
| Indiana,                                                                                                                                                                                                                                                                                                                                                                                                                                                                                                                                                                                                                                                                                                                                                                                                                                                                                                                                                                                                                                                                                                                                                                                                                                                                                                                                                                                                                                                                                                                                                                                                                                                                                                                                                                                                                                                                                                                                                                                                                                                                                                                       | GKMB33                          | Bottom exit cable            | 1NC/1NO slow action, BBM | Silver              | 3 meter cable                            |
| The state of                                                                                                                                                                                                                                                                                                                                                                                                                                                                                                                                                                                                                                                                                                                                                                                                                                                                                                                                                                                                                                                                                                                                                                                                                                                                                                                                                                                                                                                                                                                                                                                                                                                                                                                                                                                                                                                                                                                                                                                                                                                                                                                   | GKMB39                          | Bottom exit cable            | 1NC/1NO slow action, BBM | Gold plated         | 3 meter cable                            |
|                                                                                                                                                                                                                                                                                                                                                                                                                                                                                                                                                                                                                                                                                                                                                                                                                                                                                                                                                                                                                                                                                                                                                                                                                                                                                                                                                                                                                                                                                                                                                                                                                                                                                                                                                                                                                                                                                                                                                                                                                                                                                                                                | GKMB16                          | Bottom exit cable            | 2NC slow action          | Silver              | 1 meter cable                            |
| 畫                                                                                                                                                                                                                                                                                                                                                                                                                                                                                                                                                                                                                                                                                                                                                                                                                                                                                                                                                                                                                                                                                                                                                                                                                                                                                                                                                                                                                                                                                                                                                                                                                                                                                                                                                                                                                                                                                                                                                                                                                                                                                                                              | GKMB17                          | Bottom exit cable            | 2NC slow action          | Gold plated         | 1 meter cable                            |
| T                                                                                                                                                                                                                                                                                                                                                                                                                                                                                                                                                                                                                                                                                                                                                                                                                                                                                                                                                                                                                                                                                                                                                                                                                                                                                                                                                                                                                                                                                                                                                                                                                                                                                                                                                                                                                                                                                                                                                                                                                                                                                                                              | GKMB36                          | Bottom exit cable            | 2NC slow action          | Silver              | 3 meter cable                            |
|                                                                                                                                                                                                                                                                                                                                                                                                                                                                                                                                                                                                                                                                                                                                                                                                                                                                                                                                                                                                                                                                                                                                                                                                                                                                                                                                                                                                                                                                                                                                                                                                                                                                                                                                                                                                                                                                                                                                                                                                                                                                                                                                | GKMB37                          | Bottom exit cable            | 2NC slow action          | Gold plated         | 3 meter cable                            |
|                                                                                                                                                                                                                                                                                                                                                                                                                                                                                                                                                                                                                                                                                                                                                                                                                                                                                                                                                                                                                                                                                                                                                                                                                                                                                                                                                                                                                                                                                                                                                                                                                                                                                                                                                                                                                                                                                                                                                                                                                                                                                                                                | GKMB56                          | Bottom exit cable            | 2NC slow action          | Silver              | 5 meter cable                            |
| 1                                                                                                                                                                                                                                                                                                                                                                                                                                                                                                                                                                                                                                                                                                                                                                                                                                                                                                                                                                                                                                                                                                                                                                                                                                                                                                                                                                                                                                                                                                                                                                                                                                                                                                                                                                                                                                                                                                                                                                                                                                                                                                                              | GKMC03                          | Side exit connector          | 1NC/1NO slow action, BBM | Silver              | M12 Micro connector, 4-pin male          |
|                                                                                                                                                                                                                                                                                                                                                                                                                                                                                                                                                                                                                                                                                                                                                                                                                                                                                                                                                                                                                                                                                                                                                                                                                                                                                                                                                                                                                                                                                                                                                                                                                                                                                                                                                                                                                                                                                                                                                                                                                                                                                                                                | GKMC09                          | Side exit connector          | 1NC/1NO slow action, BBM | Gold plated         | M12 Micro connector, 4-pin male          |
| Honeywill ox 1001                                                                                                                                                                                                                                                                                                                                                                                                                                                                                                                                                                                                                                                                                                                                                                                                                                                                                                                                                                                                                                                                                                                                                                                                                                                                                                                                                                                                                                                                                                                                                                                                                                                                                                                                                                                                                                                                                                                                                                                                                                                                                                              | GKMC06                          | Side exit connector          | 2NC slow action          | Silver              | M12 Micro connector, 4-pin male          |
| G CE                                                                                                                                                                                                                                                                                                                                                                                                                                                                                                                                                                                                                                                                                                                                                                                                                                                                                                                                                                                                                                                                                                                                                                                                                                                                                                                                                                                                                                                                                                                                                                                                                                                                                                                                                                                                                                                                                                                                                                                                                                                                                                                           | GKMC07                          | Side exit connector          | 2NC slow action          | Gold plated         | M12 Micro connector, 4-pin male          |
| 100                                                                                                                                                                                                                                                                                                                                                                                                                                                                                                                                                                                                                                                                                                                                                                                                                                                                                                                                                                                                                                                                                                                                                                                                                                                                                                                                                                                                                                                                                                                                                                                                                                                                                                                                                                                                                                                                                                                                                                                                                                                                                                                            | GKMD03                          | Bottom exit connector        | 1NC/1NO slow action, BBM | Silver              | M12 Micro connector, 4-pin male          |
| 0 0                                                                                                                                                                                                                                                                                                                                                                                                                                                                                                                                                                                                                                                                                                                                                                                                                                                                                                                                                                                                                                                                                                                                                                                                                                                                                                                                                                                                                                                                                                                                                                                                                                                                                                                                                                                                                                                                                                                                                                                                                                                                                                                            | GKMD09                          | Bottom exit connector        | 1NC/1NO slow action, BBM | Gold plated         | M12 Micro connector, 4-pin male          |
| Hannywell 1986                                                                                                                                                                                                                                                                                                                                                                                                                                                                                                                                                                                                                                                                                                                                                                                                                                                                                                                                                                                                                                                                                                                                                                                                                                                                                                                                                                                                                                                                                                                                                                                                                                                                                                                                                                                                                                                                                                                                                                                                                                                                                                                 | GKMD06                          | Bottom exit connector        | 2NC slow action          | Silver              | M12 Micro connector, 4-pin male          |
|                                                                                                                                                                                                                                                                                                                                                                                                                                                                                                                                                                                                                                                                                                                                                                                                                                                                                                                                                                                                                                                                                                                                                                                                                                                                                                                                                                                                                                                                                                                                                                                                                                                                                                                                                                                                                                                                                                                                                                                                                                                                                                                                | GKMD07                          | Bottom exit connector        | 2NC slow action          | Gold plated         | M12 Micro connector, 4-pin male          |
| Boomaril Control of the Control of t | GKME03                          | Bottom & side exit connector | 1NC/1NO slow action, BBM | Silver              | Twin M12 Micro connectors,<br>4-pin male |
|                                                                                                                                                                                                                                                                                                                                                                                                                                                                                                                                                                                                                                                                                                                                                                                                                                                                                                                                                                                                                                                                                                                                                                                                                                                                                                                                                                                                                                                                                                                                                                                                                                                                                                                                                                                                                                                                                                                                                                                                                                                                                                                                | GKME09                          | Bottom & side exit connector | 1NC/1NO slow action, BBM | Gold plated         | Twin M12 Micro connectors,<br>4-pin male |
|                                                                                                                                                                                                                                                                                                                                                                                                                                                                                                                                                                                                                                                                                                                                                                                                                                                                                                                                                                                                                                                                                                                                                                                                                                                                                                                                                                                                                                                                                                                                                                                                                                                                                                                                                                                                                                                                                                                                                                                                                                                                                                                                | GKME06                          | Bottom & side exit connector | 2NC slow action          | Silver              | Twin M12 Micro connectors,<br>4-pin male |
|                                                                                                                                                                                                                                                                                                                                                                                                                                                                                                                                                                                                                                                                                                                                                                                                                                                                                                                                                                                                                                                                                                                                                                                                                                                                                                                                                                                                                                                                                                                                                                                                                                                                                                                                                                                                                                                                                                                                                                                                                                                                                                                                | GKME07                          | Bottom & side exit connector | 2NC slow action          | Gold plated         | Twin M12 Micro connectors,<br>4-pin male |