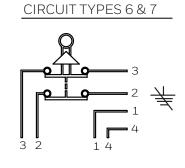

## CIRCUIT DIAGRAMS<sup>2</sup>

## TWIN CONNECTORS

CABLE/LEADWIRE OR CONNECTOR

CIRCUIT TYPES 6 & 7 1 BROWN WHITE 2 4 BLACK

<sup>&</sup>lt;sup>2</sup>Refer to circuitry in Figure 1 (Product nomenclature).

Figure 3. Product Dimensions • Body Style B