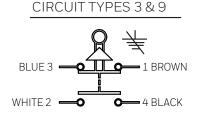

Figure 2. Wiring

## CIRCUIT DIAGRAMS<sup>2</sup>

## TWIN CONNECTORS

CABLE/LEADWIRE OR CONNECTOR

CIRCUIT TYPES 6 & 7 1 BROWN WHITE 2 4 BLACK

<sup>&</sup>lt;sup>2</sup>Refer to circuitry in Figure 1 (Product nomenclature).

Figure 3. Product Dimensions • Body Style B