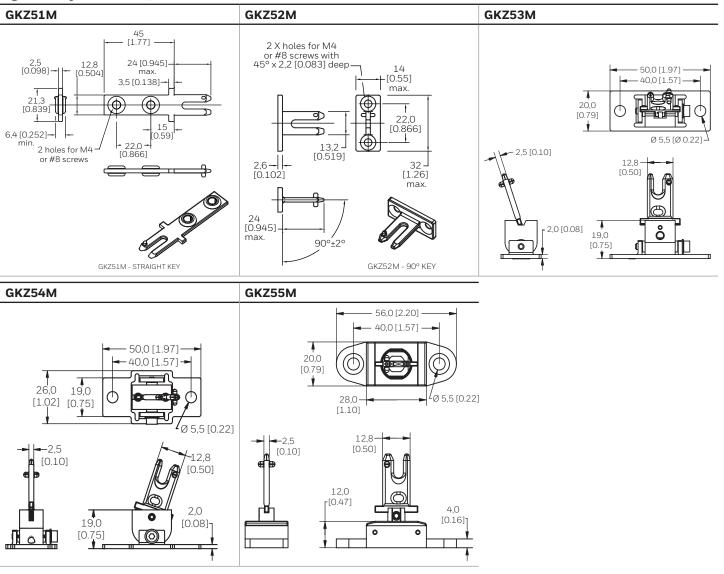

Figure 1. Product Nomenclature

| Keys <sup>1</sup> |                      |
|-------------------|----------------------|
| Listing           | Key style            |
| GKZ51M            | Straight             |
| GKZ52M            | 90°                  |
| GKZ53M            | Side/side adjustable |
| GKZ54M            | Up/down adjustable   |
| GKZ55M            | Multi-directional    |
|                   |                      |

<sup>&</sup>lt;sup>1</sup> A key actuator (ordered separately) is required for each switch.

NOTE: not all combinations of model code are available. Please contact your Honeywell provider/representative for assistance.

Figure 4. Slot Dust Cover

Figure 5. Key Dimensions, continued

**Table 3. Minimum Actuating Radius** 

| Catalog Listing, Description       | Key opening of switch (vertical) min. radius | Key opening of switch (horizontal) min. radius |
|------------------------------------|----------------------------------------------|------------------------------------------------|
| GKZ51M, Straight key               | 225 mm [8.9 in]                              | 160 mm [6.3 in]                                |
| GKZ52M, 90° key (right angle)      | 225 mm [8.9 in]                              | 160 mm [6.3 in]                                |
| GKZ53M, Adjustable key (side-side) | 32 mm [1.26 in]                              | 160 mm [6.3 in]                                |
| GKZ54M, Adjustable key (up-down)   | 225 mm [8.9 in]                              | 45 mm [1.77 in]                                |
| GKZ55M, Multi-directional key      | 18° max. all directions                      | 18° max. all directions                        |