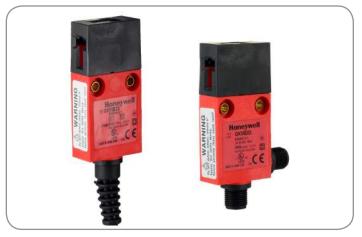

## **DESCRIPTION**

When the application requires a miniature key-operated safety interlocking limit switch for machine guarding, Honeywell provides the GKM Series. The compact housing size of 34 mm  $L \times 16$  mm  $W \times 70$  mm H is optimal where there is limited space available on machinery. The double-insulated plastic housing and rugged stainless steel actuator key are better suited for demanding environments. The unique design of the switch allows the actuator key to be inserted from the top or the side. The switch can be mounted from the front or back as required. As with the Honeywell safety limit switches, all normally closed contacts are positive opening (-). Direct mechanical linkage within the switch force the normally closed contacts open when the actuator key is removed from the switch, opening the circuit. The switches are available with either a cable connection or an integral four-pin M12 connector.

## **FEATURES**

- Red switch body for easy safety recognition
- Common 22 mm mounting centers which accept M4 or #8 mounting hardware
- Prewired cable or M12 connector for electrical termination
- Positive opening action of normally closed contacts to EN/IEC 60947-5-1-3 specification
- Switch chamber IP67 environmentally sealed for indoor or outdoor applications
- CE and UL certifications
- Designed and agency evaluated for safety functions up to and including a SIL3 level