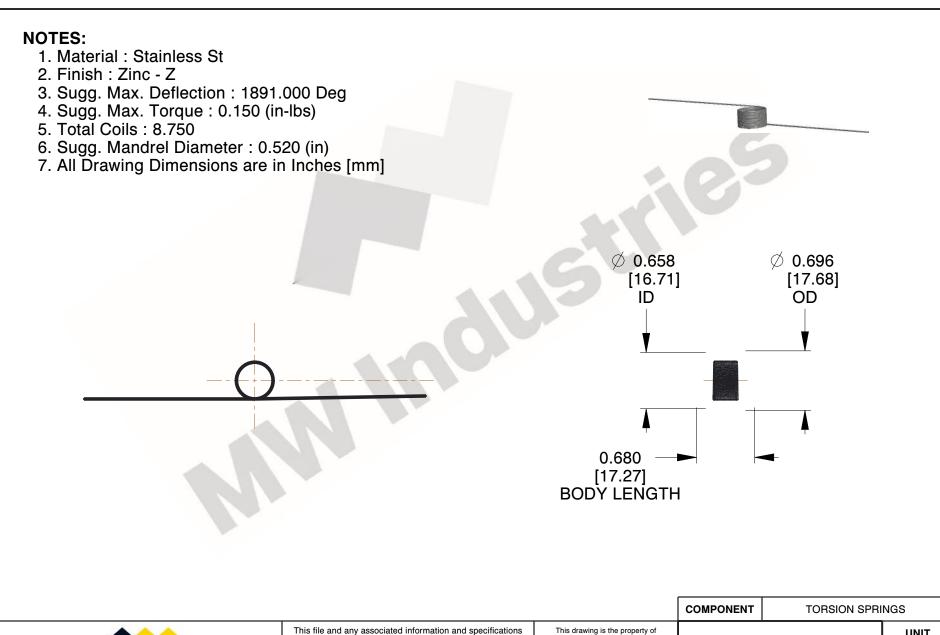

800.237.5225

This file and any associated information and specifications are provided for reference and evaluation purposes only, and is subject to change without notice. MW Industries makes no representations, warranties or guarantees as to the appropriateness, accuracy, completeness, or suitability for any purpose, of the file, information or specifications. You are solely responsible for the use of the file, information or specifications.

MW Industries. It contains confidential, proprietary information that is MW Industries property. Do not disclose to or duplicate for others except as authorized by MW Industries.

SCALE

0.890

TO-1114

**TORSION SPRINGS** 

UNIT

INCH [mm]

SHEET 1 of 1