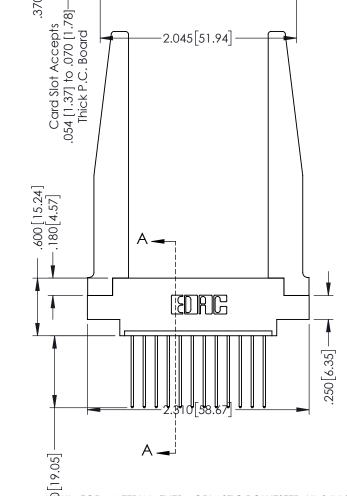

DATE:

346/396 SERIES CARD EDGE CONNECTOR PART NUMBER: 396-012-541-678

YOUR CONNECTION TO QUALITY & SERVICE

**EDAC INC** TORONTO, ONTARIO CANADA

THESE DRAWINGS AND SPECIFICATIONS ARE THE PROPERTY OF EDAC INC., AND SHALL NOT BE REPRODUCED, OR COPIED OR USED AS THE BASIS FOR THE MANUFACTURE OR SALE OF APPARATUS WITHOUT WRITTEN PERMISSION.

SCALE: 1:1 SHEET 1 DRAWING NUMBER 346-ENG-MASTER

J.LEE

ACAD REFERENCE NO.

DRAWN:

CHECKED:

.370 [9.4]

-.125[3.18]

1.625 [41.28] 1.785 [45.34]

INSULATOR MATERIAL: THERMOPLASTIC POLYESTER, UL 94V-0 CONTACT MATERIAL; COPPER, NICKEL, TIN ALLOY CA-725 CONTACT PLATING: GOLD ON THE MATING AREA, TIN-LEAD ON THE CONTACT TAILS, NICKEL UNDERPLATE

ISSUE NUMBER ORIGINAL 1