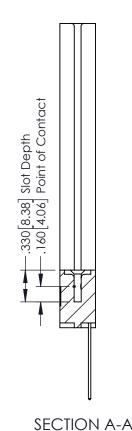

SCALE: 1:1 SHEET 1 DRAWING NUMBER 346-ENG-MASTER

J.LEE

ACAD REFERENCE NO.

DRAWN:

CHECKED:

.370 [9.4]

-.125[3.18]

1.625 [41.28] 1.785 [45.34]