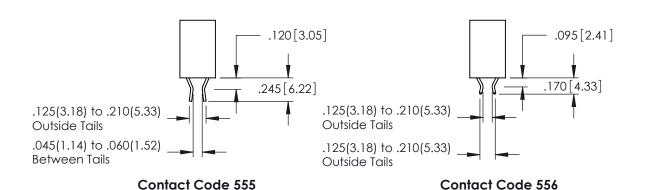

.060 [1.52] .200 [5.08] .210[5.33] -.660[16.76] -

.060 [1.52] .150[3.81] .260[6.6] -**Outside Tails** .660 [16.76]

.165[4.19] .375 [9.54] .125(3.18) to .210(5.33) .125(3.18) to .210(5.33)

**Contact Code 558** 

**Contact Code 559** 

**Contact Code 560** 

INSULATOR MATERIAL: THERMOPLASTIC POLYESTER, UL 94V-0 CONTACT MATERIAL; COPPER, NICKEL, TIN ALLOY CA-725

CONTACT PLATING: GOLD ON THE MATING AREA, TIN-LEAD ON THE CONTACT TAILS, NICKEL UNDERPLATE

## 346/396 SERIES CARD EDGE CONNECTOR CONTACT CODE 555,556,558,559,560 DIMENSIONS

YOUR CONNECTION TO QUALITY & SERVICE

**EDAC INC** TORONTO, ONTARIO CANADA

THESE DRAWINGS AND SPECIFICATIONS ARE THE PROPERTY OF EDAC INC.,AND SHALL NOT BE REPRODUCED, OR COPIED OR USED AS THE BASIS FOR THE MANUFACTURE OR SALE OF APPARATUS WITHOUT WRITTEN PERMISSION.