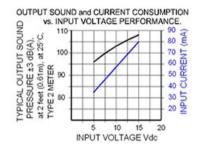

## Specifications

| Mounting                               | Panel Mount                                                                                                                                                                                                                                                                            |
|----------------------------------------|----------------------------------------------------------------------------------------------------------------------------------------------------------------------------------------------------------------------------------------------------------------------------------------|
| Operating Mode                         | Ultra Loud Fast Dual Function: Warble/Continuous                                                                                                                                                                                                                                       |
| <b>Operating Voltage</b>               | 5-15 Vdc                                                                                                                                                                                                                                                                               |
| <b>Operating Frequency</b>             | 2100±250 Hz Center                                                                                                                                                                                                                                                                     |
| Typical Operating Current              | 35 mA at 5 Vdc<br>80 mA at 15 Vdc                                                                                                                                                                                                                                                      |
| Typical Sound Pressure                 | 97 $\pm$ 5 dB(A) at 5 Vdc at 24 inches (61 cm), at 25°C<br>109 $\pm$ 5 dB(A) at 15 Vdc at 24 inches (61 cm), at 25°C                                                                                                                                                                   |
| Termination                            | Quick Connect Blades with Screws                                                                                                                                                                                                                                                       |
| Termination Strength                   | Pull test with a maximum of 22 pounds (10 kg) load                                                                                                                                                                                                                                     |
| <b>Operating Temperature</b>           | -20_C to +65_C                                                                                                                                                                                                                                                                         |
| Storage Temperature                    | -40_C to +85_C                                                                                                                                                                                                                                                                         |
| Surge Voltage                          | 20% over maximum rated voltage for less than 5 minutes                                                                                                                                                                                                                                 |
| <b>Reverse Voltage Protection</b>      | To the maximum operating voltage                                                                                                                                                                                                                                                       |
| <b>Construction Materials</b>          | Case- Plastic _NORYL_ N-190, Flame Retardant UL 94-VO, Black<br>Internal Circuit- Audio-oscillator and piezoelectric driver<br>Potting- 2 parts epoxy resin or silicone, black<br>Diaphragm- Stainless Steel 304                                                                       |
| Gasket                                 | Gasket (sold separately) 0.062" thick, 60 Durometer Neoprene                                                                                                                                                                                                                           |
| <b>Construction Materials</b>          | ASTM B117 Certified - Withstands exposure to salt spray for 300 hours<br>IP 68 Certified - Withstands water submergence and dust exposure<br>Humidity- 95% relative humidity at +40_C continuously for 100 hours.<br>Vibration- Withstands vibration between 0 and 55 Hz. on all axes. |
| Life Expectancy                        | 10 years under normal operating conditions.                                                                                                                                                                                                                                            |
| Warranty                               | For a period of two years from the date of manufacture under normal operating conditions.                                                                                                                                                                                              |
| Notes                                  | This product is not intended as a life safety device.                                                                                                                                                                                                                                  |
| Terms and Conditions of Sale Link here |                                                                                                                                                                                                                                                                                        |