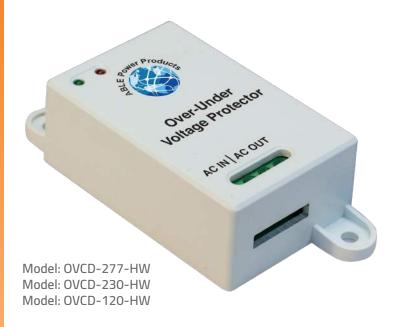

## **Features**

- Tab Mount
- Extends The Life Of Your Fixture By Eliminating Temporary Over/Under Voltages that Can Harm Sensitive Electronic Components
- Safe Restore™
  - -Instant Drop on Over/Under Voltage Condition
  - -When Voltage Returns to Normal, Unit Auto Resets
- Automatically Shuts Off Power to the Fixture When Nominal Voltage Decreases by 40V
- Automatically Shuts Off Power to the Fixture When Nominal Voltage Increases by 40V
- For Volume Purchases, We Can Adjust Voltage Settings

| SPECIFICATIONS                                          | Product Model<br>OVCD-277-HW     | Product Model<br>OVCD-230-HW     | Product Model<br>OVCD-120-HW     |
|---------------------------------------------------------|----------------------------------|----------------------------------|----------------------------------|
| Green LED ON** Denotes Input Power ON                   | ✓                                | ✓                                | ✓                                |
| Red LED light ON** Denotes Over/Under Voltage Condition | 1                                | ✓                                | 1                                |
| Over-Voltage Value                                      | 315                              | 270                              | 160                              |
| Under-Voltage Value                                     | 237                              | 190                              | 90                               |
| Reset Time                                              | 90 Seconds                       | 90 Seconds                       | 90 Seconds                       |
| Power-On Delay                                          | 90 Seconds                       | 90 Seconds                       | 90 Seconds                       |
| IP Rating                                               | 10                               | 10                               | 10                               |
| Wire Connecting                                         | 18-16 AWG Multi-Strand Soft Wire | 18-16 AWG Multi-Strand Soft Wire | 18-16 AWG Multi-Strand Soft Wire |
| Altitude                                                | <2000m                           | <2000m                           | <2000m                           |
| Environment Temperature                                 | -40°C to +85°C                   | -40°C to +85°C                   | -40°C to +85°C                   |
| Rated Frequency                                         | 47-63Hz                          | 47-63Hz                          | 47-63Hz                          |
| Working Current                                         | 7A                               | 7A                               | 7A                               |
| Working Voltage                                         | VAC 277                          | VAC 230                          | VAC120                           |
| Weight                                                  | 55 g / 1.9 oz (approx.)          | 55 g / 1.9 oz (approx.)          | 55 g / 1.9 oz (approx.)          |
| Dimensions                                              | 38mm x 66mm                      | 38mm x 66mm                      | 38mm x 66mm                      |