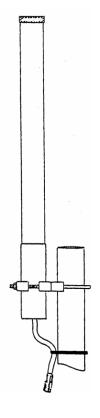

## Model VG1060NM18I

## **Omnidirectional Antenna**

## **Key Features**

Wide bandwidth, no field tuning required

Encased in a heavy wall fiberglass radome for superior weather resistance

Flexible feedline with N Female termination simplifies the final installation

Stainless steel V-Bolts and custom V-Blocks for easy and secure mounting

Individually factory tested

| Mechanical Specifications   | VG1060NM18I                   |
|-----------------------------|-------------------------------|
| Overall Length, inches      | 12.0 (30.5)                   |
| Radome Material             | 1.0"OD; .125" wall Figerglass |
| Element Material            | All-Brass components          |
| Mast Diameter, inches, (cm) | 1.25-2.0 (3.2-5.1)            |
| Mounting Hardware           | Base to mast, supplied        |
| Wind Surface Areas, feet    | .071 (.007)                   |
| Wind Survival, mph (kph)    | 150 (240)                     |
| Weight, pounds (kg)         | 1.5 (.68)                     |