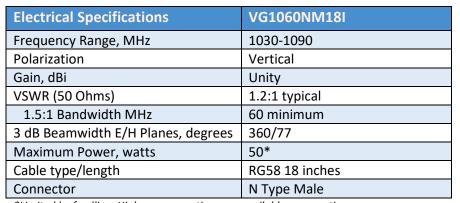

## Model VG1060NM18I

## **Omnidirectional Antenna**

## **Key Features**

Wide bandwidth, no field tuning required

Encased in a heavy wall fiberglass radome for superior weather resistance

Flexible feedline with N Female termination simplifies the final installation

Stainless steel V-Bolts and custom V-Blocks for easy and secure mounting

Individually factory tested

| Mechanical Specifications   | VG1060NM18I                   |
|-----------------------------|-------------------------------|
| Overall Length, inches      | 12.0 (30.5)                   |
| Radome Material             | 1.0"OD; .125" wall Figerglass |
| Element Material            | All-Brass components          |
| Mast Diameter, inches, (cm) | 1.25-2.0 (3.2-5.1)            |
| Mounting Hardware           | Base to mast, supplied        |
| Wind Surface Areas, feet    | .071 (.007)                   |
| Wind Survival, mph (kph)    | 150 (240)                     |
| Weight, pounds (kg)         | 1.5 (.68)                     |