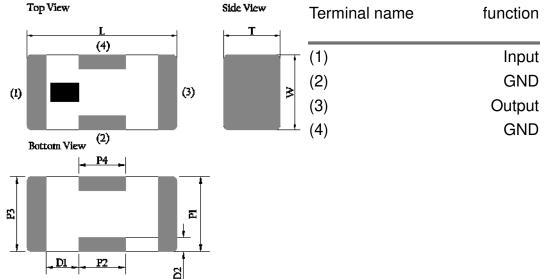

## **MECHANICAL DIMENSION**

# <u>Outline</u> <u>Termination</u> <u>Mechanical</u>

| Dimension       |
|-----------------|
| 1.60±0.15       |
| $0.80 \pm 0.15$ |
| $0.60 \pm 0.15$ |
| $0.80 \pm 0.15$ |
| $0.50 \pm 0.15$ |
| $0.80 \pm 0.15$ |
| $0.50 \pm 0.15$ |
| $0.35 \pm 0.15$ |
| 0.15±0.15       |
|                 |