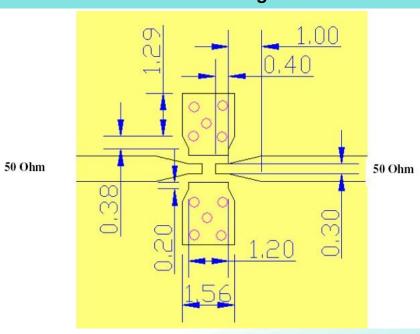

## Reference design of EVB

In the effort to improve our products, we reserve the right to make changes judged to be necessary. CONFIDENTIAL AND PROPRIETARY INFORMATION

**Description**: 1608 5GHz Low Pass Filter