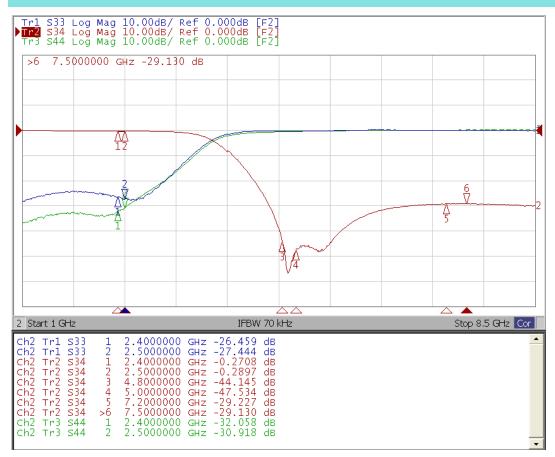

## **ELECTRICAL PERFORMANCES**

- Measured on Agilent E5071C Network Analyzer
- Input port : Port 1 (Return loss : S11)
- Output port : Port 2 (Return loss : S33)
- Insertion loss : S31

Frequency Characteristics