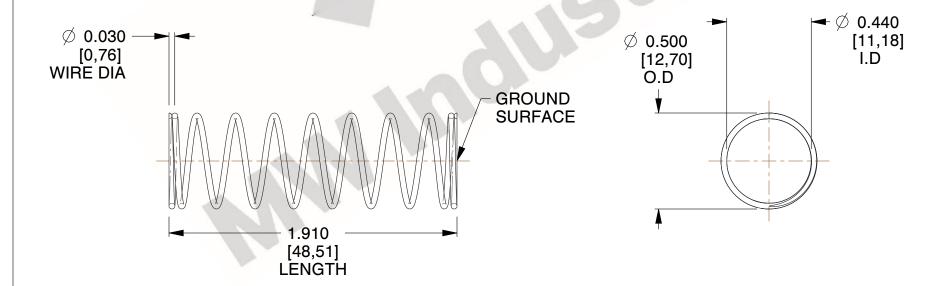

## **NOTES:**

1. Material: Music Wire 2. Finish: Glod Irridite

3. Ends: Closed and Ground

4. Total Coils: 10.000

5. Sugg. Max. Deflection: 0.730 (in) 6. Sugg. Max. Load: 2.300 (lbs)

7. All Drawing Dimensions are in Inches [mm]

SCALE

2.000

**COMPRESSION SPRINGS** 

11772

COMPONENT

UNIT INCH [mm] SHEET

1 of 1

**SPRINGS**