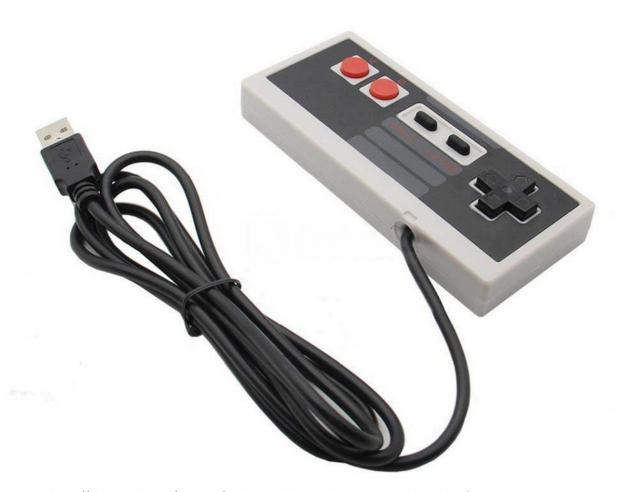

## **More Information**

- The Kit is for computer Games Player. These Controllers are NOT compatible with the New Release NES Classic Edition
- Compatible with Win98/ME/2000/2003/XP/7/8/8.1/10, Also compatible with all Mac OS X and beyond.
- Generic USB controller, this uses a standard USB port, if your program or application accepts USB controller input, it can be used natively without drivers or patches, just plug and play. It works with any emulator you wish to download and use. Google SNES emulator and then the same for Roms.
- Third party controller, not original SNES / NES controller. But it works phenomenal with the Raspberry Pi game emulation and so on.
- Cale is approx 66.9 inch Long. Super sensitive buttons for precision control