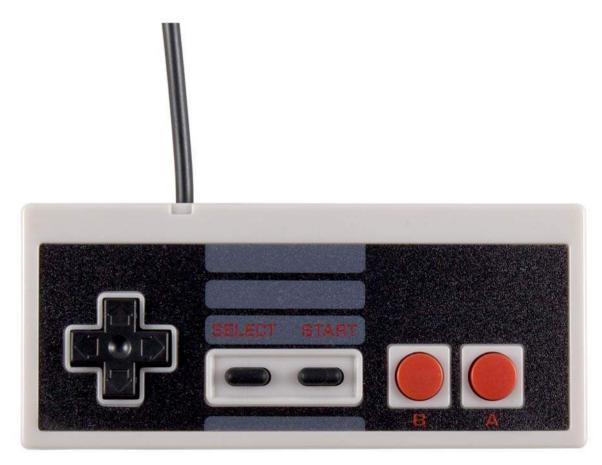

## Raspberry USB Nintendo NES Gamepad Controller for Raspberry Pi

Features Great for playing retro games on emulators, etc. Plug and play, no extra drivers needed. Play your old school games...

## **Features**

- Great for playing retro games on emulators, etc.
- Plug and play, no extra drivers needed.
- Play your old school games with authentic retro feel.
- Super sensitive buttons for precision control