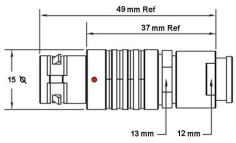

## PSG.2B.302.CLAD82Z

## PUSH-PULL PLUG, 2 PIN CONTACTS, SOLDER, 8.2 MM COLLET, STRAIN RELIEF NUT

| KEY SPECIFICATIONS   |              |
|----------------------|--------------|
| CONNECTOR SERIES     | PSG          |
| CONNECTOR SIZE       | 2В           |
| CONNECTOR GENDER     | MALE         |
| CODING               | G            |
| LOCKING STYLE        | SELF LOCKING |
| ATTACHMENT METHOD    | SOLDER       |
| IP RATING            | IP 50        |
| COLLET SIZE          | 8.2 MM       |
| STANDARD MATE SERIES | FSG          |