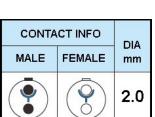

## PUSH-PULL PLUG, 2 PIN CONTACTS, SOLDER, 8.2 MM COLLET, STRAIN RELIEF NUT

| KEY SPECIFICATIONS   |              |
|----------------------|--------------|
| CONNECTOR SERIES     | PSG          |
| CONNECTOR SIZE       | 2В           |
| CONNECTOR GENDER     | MALE         |
| CODING               | G            |
| LOCKING STYLE        | SELF LOCKING |
| ATTACHMENT METHOD    | SOLDER       |
| IP RATING            | IP 50        |
| COLLET SIZE          | 8.2 MM       |
| STANDARD MATE SERIES | FSG          |