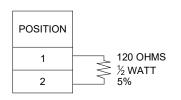

SOLID REAR SEAL

- 4. MATING PART: ATM04-2P\* RECEPTACLE (\* = MODIFICATIONS AND COLORS)
- 5. ALL DIMENSIONS ARE FOR REFERENCE USE ONLY.

| PART NUMBER CHART |                  |  |  |  |
|-------------------|------------------|--|--|--|
| COLOR             | PART NUMBER      |  |  |  |
| GREY              | ATM06-2S-R120GRY |  |  |  |
| BLACK             | ATM06-2S-R120BLK |  |  |  |
| BLUE              | ATM06-2S-R120BLU |  |  |  |
| BROWN             | ATM06-2S-R120BRN |  |  |  |
| GREEN             | ATM06-2S-R120GRN |  |  |  |
| RED               | ATM06-2S-R120RED |  |  |  |
| WHITE             | ATM06-2S-R120WHT |  |  |  |
| YELLOW            | ATM06-2S-R120YEL |  |  |  |