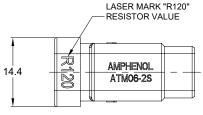

SOLID REAR SEAL

- 4. MATING PART: ATM04-2P\* RECEPTACLE (\* = MODIFICATIONS AND COLORS)
- 5. ALL DIMENSIONS ARE FOR REFERENCE USE ONLY.

| PART NUMBER CHART |                  |  |  |  |
|-------------------|------------------|--|--|--|
| COLOR             | PART NUMBER      |  |  |  |
| GREY              | ATM06-2S-R120GRY |  |  |  |
| BLACK             | ATM06-2S-R120BLK |  |  |  |
| BLUE              | ATM06-2S-R120BLU |  |  |  |
| BROWN             | ATM06-2S-R120BRN |  |  |  |
| GREEN             | ATM06-2S-R120GRN |  |  |  |
| RED               | ATM06-2S-R120RED |  |  |  |
| WHITE             | ATM06-2S-R120WHT |  |  |  |
| YELLOW            | ATM06-2S-R120YEL |  |  |  |

ATM06-2S-R120XXX REV: A2 SH