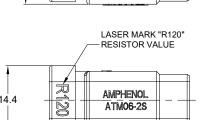

SOLID REAR SEAL

- 4. MATING PART: ATM04-2P\* RECEPTACLE (\* = MODIFICATIONS AND COLORS)
- 5. ALL DIMENSIONS ARE FOR REFERENCE USE ONLY.

| PART NUMBER CHART |                  |  |  |  |
|-------------------|------------------|--|--|--|
| COLOR             | PART NUMBER      |  |  |  |
| GREY              | ATM06-2S-R120GRY |  |  |  |
| BLACK             | ATM06-2S-R120BLK |  |  |  |
| BLUE              | ATM06-2S-R120BLU |  |  |  |
| BROWN             | ATM06-2S-R120BRN |  |  |  |
| GREEN             | ATM06-2S-R120GRN |  |  |  |
| RED               | ATM06-2S-R120RED |  |  |  |
| WHITE             | ATM06-2S-R120WHT |  |  |  |
| YELLOW            | ATM06-2S-R120YEL |  |  |  |

ATM06-2S-R120XXX REV: A2 SH