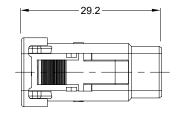

|                                                                                                                                                                                                                                                                                                                                                                                                                                                                                                                                                                                                                                                                                                                                                                                                                                                                                                                                                                                                                                                                                                                                                                                                                                                                                                                                                                                                                                                                                                                                                                                                                                                                                                                                                                                                                                                                                                                                                                                                                                                                                                                                | SE                            | E CHART                                                                             | REI                   | F: DTM06-2S-P006                                                                         |      | . ! |  |  |
|--------------------------------------------------------------------------------------------------------------------------------------------------------------------------------------------------------------------------------------------------------------------------------------------------------------------------------------------------------------------------------------------------------------------------------------------------------------------------------------------------------------------------------------------------------------------------------------------------------------------------------------------------------------------------------------------------------------------------------------------------------------------------------------------------------------------------------------------------------------------------------------------------------------------------------------------------------------------------------------------------------------------------------------------------------------------------------------------------------------------------------------------------------------------------------------------------------------------------------------------------------------------------------------------------------------------------------------------------------------------------------------------------------------------------------------------------------------------------------------------------------------------------------------------------------------------------------------------------------------------------------------------------------------------------------------------------------------------------------------------------------------------------------------------------------------------------------------------------------------------------------------------------------------------------------------------------------------------------------------------------------------------------------------------------------------------------------------------------------------------------------|-------------------------------|-------------------------------------------------------------------------------------|-----------------------|------------------------------------------------------------------------------------------|------|-----|--|--|
|                                                                                                                                                                                                                                                                                                                                                                                                                                                                                                                                                                                                                                                                                                                                                                                                                                                                                                                                                                                                                                                                                                                                                                                                                                                                                                                                                                                                                                                                                                                                                                                                                                                                                                                                                                                                                                                                                                                                                                                                                                                                                                                                | PART N                        | IUMBER                                                                              |                       | DESCRIPTION                                                                              | ITEM | -   |  |  |
| QUANTITY                                                                                                                                                                                                                                                                                                                                                                                                                                                                                                                                                                                                                                                                                                                                                                                                                                                                                                                                                                                                                                                                                                                                                                                                                                                                                                                                                                                                                                                                                                                                                                                                                                                                                                                                                                                                                                                                                                                                                                                                                                                                                                                       | MATERIALS LIST                |                                                                                     |                       |                                                                                          |      |     |  |  |
| 1) All dimensions a<br>2) Tolerances are a                                                                                                                                                                                                                                                                                                                                                                                                                                                                                                                                                                                                                                                                                                                                                                                                                                                                                                                                                                                                                                                                                                                                                                                                                                                                                                                                                                                                                                                                                                                                                                                                                                                                                                                                                                                                                                                                                                                                                                                                                                                                                     | as follows:                   | SIGNATURE<br>DRAWN: JAH                                                             | 23MAY2017             | Amphenol                                                                                 |      |     |  |  |
| 1 PL DEC ±0.30<br>2 PL DEC ±0.15<br>3 PL DEC ±0.08<br>3) Note reference                                                                                                                                                                                                                                                                                                                                                                                                                                                                                                                                                                                                                                                                                                                                                                                                                                                                                                                                                                                                                                                                                                                                                                                                                                                                                                                                                                                                                                                                                                                                                                                                                                                                                                                                                                                                                                                                                                                                                                                                                                                        | Fractions ±1/64<br>Angles ±1° | CHECKED: ENGINEER: APPROVAL:                                                        |                       | Sine Systems - www.amphenol-sine.com<br>44724 Morley Drive<br>Clinton Township, MI 48036 | _    |     |  |  |
| MATERAL SPECIFICATIONS:  CUSTOMER  THIS DRAWING IS SUPPLET  FROCESS SPECIFICATIONS:  SPECIFICATIONS:  SPECIFICATIONS AND DEED  THE AMPIENCAL CORPORA  OPERATIONS AND EAST  OPERAT |                               |                                                                                     |                       | PLUG, 2-WAY ATM, 120 OHM, 1/2W                                                           |      |     |  |  |
|                                                                                                                                                                                                                                                                                                                                                                                                                                                                                                                                                                                                                                                                                                                                                                                                                                                                                                                                                                                                                                                                                                                                                                                                                                                                                                                                                                                                                                                                                                                                                                                                                                                                                                                                                                                                                                                                                                                                                                                                                                                                                                                                |                               | IGN FEATURES,<br>RFORMANCE DATA<br>E PROPERTY OF<br>ATION. NO RIGHTS<br>MPLIED. ALL | B C- ATM06-2S-R120XXX | EVISION A2                                                                               |      |     |  |  |
| NEXT ASS'Y:                                                                                                                                                                                                                                                                                                                                                                                                                                                                                                                                                                                                                                                                                                                                                                                                                                                                                                                                                                                                                                                                                                                                                                                                                                                                                                                                                                                                                                                                                                                                                                                                                                                                                                                                                                                                                                                                                                                                                                                                                                                                                                                    |                               | MANUFACTURING VARIATIONS.                                                           |                       | SCALE: NONE SHEET 1 OF                                                                   | 1    |     |  |  |