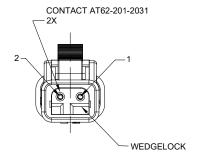

## NOTES: UNLESS OTHERWISE SPECIFIED

- MATERIAL: HOUSING, END CAP, WEDGE: THERMOPLASTIC SEALS: SILICONE RUBBER
- 2. MODIFICATIONS: END CAP, SOLID SEAL, GOLD CONTACTS, RESISTOR, WEDGE AWM-2S, LASER MARKING, COLOR.
- 3. SPECIFICATIONS: 3.1 CURRENT RATING: 7.5 AMPS 3.2 OPERATING TEMPERATURE: -55°C TO +125°C 3.3 CONTACT SIZE: 20
  - 3.4 MOISTURE RESISTANCE: IP67 (MATED CONDITION)
    3.5 MATING CYCLE DURABILITY: 100 CYCLES
- 3.6 RoHS COMPLIANT

SOLID REAR SEAL

- 4. MATING PART: ATM04-2P\* RECEPTACLE (\* = MODIFICATIONS AND COLORS)
- 5. ALL DIMENSIONS ARE FOR REFERENCE USE ONLY.

| PART NUMBER CHART |                  |  |  |  |
|-------------------|------------------|--|--|--|
| COLOR             | PART NUMBER      |  |  |  |
| GREY              | ATM06-2S-R120GRY |  |  |  |
| BLACK             | ATM06-2S-R120BLK |  |  |  |
| BLUE              | ATM06-2S-R120BLU |  |  |  |
| BROWN             | ATM06-2S-R120BRN |  |  |  |
| GREEN             | ATM06-2S-R120GRN |  |  |  |
| RED               | ATM06-2S-R120RED |  |  |  |
| WHITE             | ATM06-2S-R120WHT |  |  |  |
| YELLOW            | ATM06-2S-R120YEL |  |  |  |