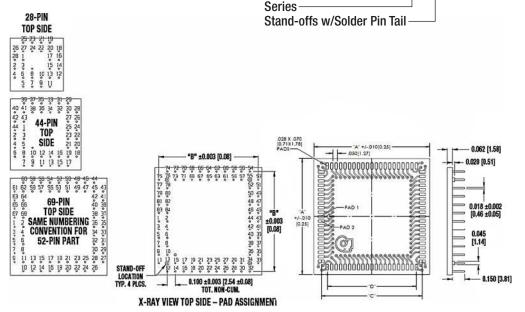

ALL DIMENSIONS: INCHES [MILLIMETERS]

ALL TOLERANCES: ±0.005 [0.13] UNLESS OTHERWISE SPECIFIED CONSULT FACTORY FOR OTHER SIZES AND CONFIGURATIONS

# ORDERING INFORMATION XX-505-11 X-P

No. of Pins

28, 44, 68, 84
or 29, 45, 69, 85
with Polarization Pin

Optional Panelized Version

Pin Plating
0 = Sn (standard)
1 = Au

| # Pins   | Dim. "A"      | Dim. "B"      | Dim. "C"      | Dim. "D"      | Matching PGA P/N |
|----------|---------------|---------------|---------------|---------------|------------------|
| 28 or 29 | 0.600 [15.24] | 0.500 [12.70] | 0.448 [11.38] | 0.324 [8.23]  | 29-PGM06002-10   |
| 44 or 45 | 0.800 [20.32] | 0.700 [17.78] | 0.648 [16.46] | 0.524 [13.31] | 44-PGM08002-10   |
| 68 or 69 | 1.100 [27.94] | 1.000 [25.40] | 0.948 [24.08] | 0.824 [20.93] | 68-PGM11032-10   |
| 84 or 85 | 1.300 [33.02] | 1.200 [30.48] | 1.148 [29.16] | 1.024 [26.01] | 84-PGM13042-10   |