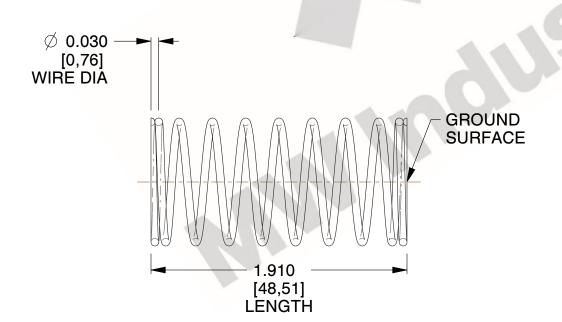

## **NOTES:**

1. Material : Stainless Steel

2. Finish: Glod Irridite

3. Ends: Closed and Ground

4. Total Coils: 10.000

5. Sugg. Max. Deflection: 0.790 (in)

6. Sugg. Max. Load : 2.300 (lbs)

7. All Drawing Dimensions are in Inches [mm]