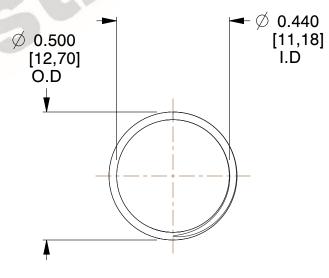

## **NOTES:**

1. Material : Stainless Steel

2. Finish: Glod Irridite

3. Ends: Closed and Ground

4. Total Coils: 10.000

5. Sugg. Max. Deflection: 0.790 (in)

6. Sugg. Max. Load : 2.300 (lbs)

7. All Drawing Dimensions are in Inches [mm]