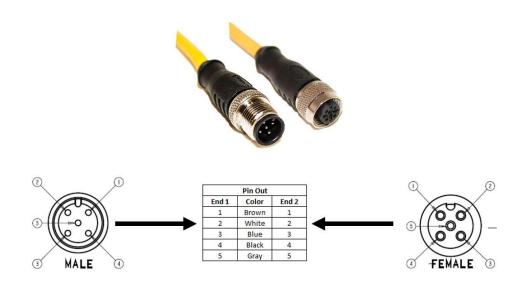

## C5AC06UXXX

(M12 Cordset, 5 Position, 22 AWG Shielded, Male Straight to Female Straight)

- Mueller's C5AC06UXXX is an M12 5-pin double ended, shielded instrumentation cable with a straight male connector on one end and a straight female at the other.
- Keyway A Coding
- Utilizes our 5-conductor 22 AWG PVC-insulated, shielded cable.
- Ratings:
  - o Current: 4 A
  - Voltage: 250 V AC/DC
- Material:
  - Coupling Nuts Nickel Plated Brass
  - Pins/Contacts Gold Plated Brass
- Length: The "U" in the model number represents unit of measurement.
  Either: Meters (M), Feet (F)
- Length: The "XXX" in the model number represents length. Standard lengths are 2, 5, and 10 meters. Any other lengths available upon request.
- Meets Standard: IEC 61076-2-101
- Protection Class: IEC IP68
- RoHS 3 Compliant