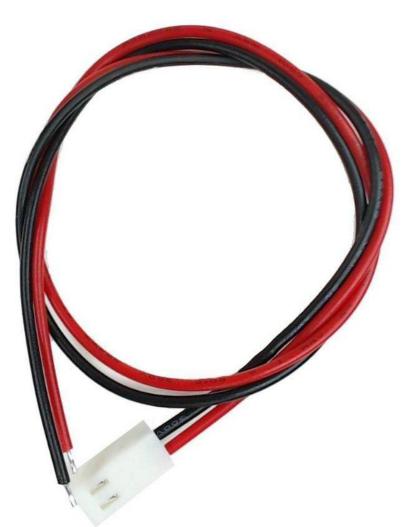

## 2 Pin Power Cable for JustBoom Amp HAT

The 1375820-2 is a 2-way 1-row Connector with nylon GF body, 2.54mm pitch spacing and crimp termination. This connector is paired with a 30cm cable that we recommend to use with our JustBoom Amp HAT.

- UL94V-0 Flammability rating
- 250VAC Operating voltage
- 7A Contact current rating