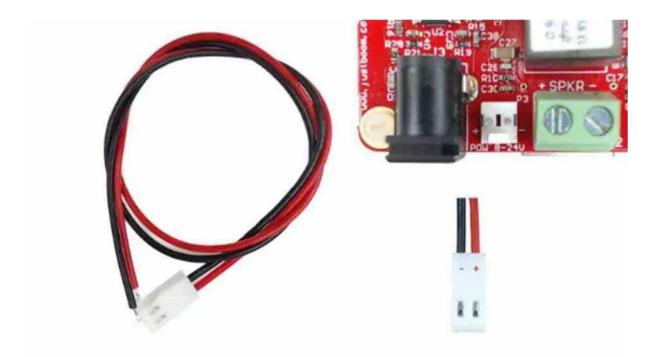

## What is P3 on the JustBoom Amp HATand how can I use it?

Certain type of installations may require a PSU that provide connections via screw terminals or by directly soldering on a PCB. The P3 connector offers the same characteristics of the barrel one. It is also ideal because it offers a more stable mechanical connection.