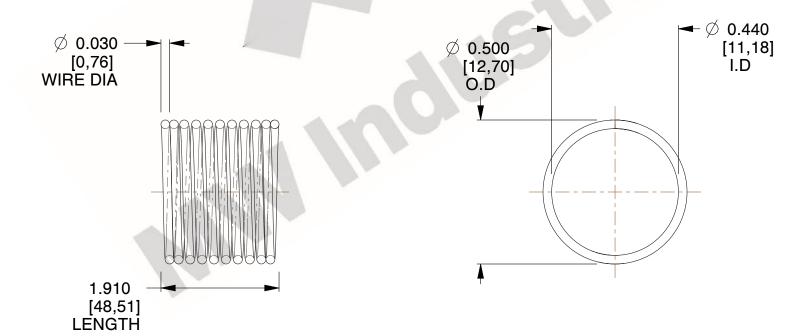

## NOTES:

1. Material: Stainless Steel

2. Finish: Glod Irridite

3. Ends: Closed

4. Total Coils: 10.000

Sugg. Max. Deflection: 0.060 (in)
Sugg. Max. Load: 2.300 (lbs)

7. All Drawing Dimensions are in Inches [mm]