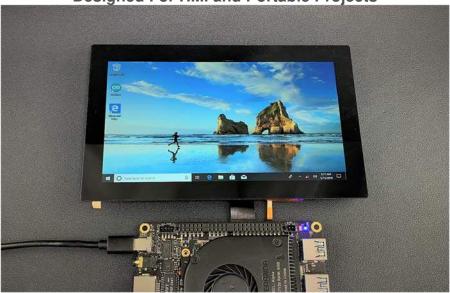

## **Excellent Visual Effect**

This display adopts IPS screen technology, support 178-degree visual Angle, 1024 x 600 high resolution and high color saturation, achieve excellent picture.

**Designed For HMI and Portable Projects** 

## **Best Compatibility**

Unlike other normal HDMI screens, this display uses eDP interface, and has the best compatibility with LattePanda alpha & delta (not compatible with LattePanda V1.0). It allows you to set screen power, brightness, contrast and other parameters directly in the OS or APIs.