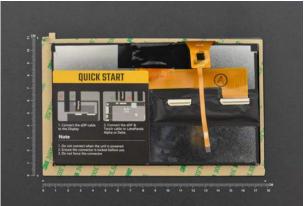

# 7 inches Touch Display(eDP) for LattePanda Alpha&Delta

SKU:FIT0551

## **Excellent Visual Effect**

This display adopts IPS screen technology, support 178-degree visual Angle, 1024 x 600 high resolution and high color saturation, achieve excellent picture.

**Designed For HMI and Portable Projects** 



We have made many product design optimizations for HMI and portable project requirements. For example, HMI scenarios are often complex and dusty, but this display uses a fully fit design to perfectly prevent dust from entering the screen, and also effectively reduces the reflection of light. In order to make the screen easy to be installed, the screen edge comes with the special double-sided adhesive tape, which can be easily and firmly fixed.

## **Best Compatibility**

Unlike other n