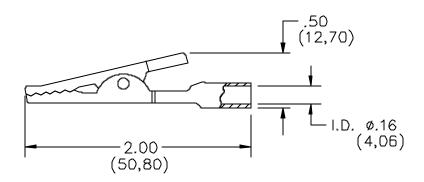

## **Model 6567 Alligator with Banana Jack**

## **FEATURES:**

- Alligator Clip features a banana jack interface for quick and easy attachment to banana plug patch cords.
- Alligator Jaw opens up to .300" (7,62mm) for attachment to most test terminals and grounding points.

## **ORDERING INFORMATION:** Model 6567.

Packaging: Ten Alligator Clips per package.

All dimensions are in inches. Tolerances (except noted):  $.xx = \pm .02$ " (,51 mm),  $.xxx = \pm .005$ " (,127 mm). All specifications are to the latest revisions. Specifications are subject to change without notice. Registered trademarks are the property of their respective companies. Made in USA