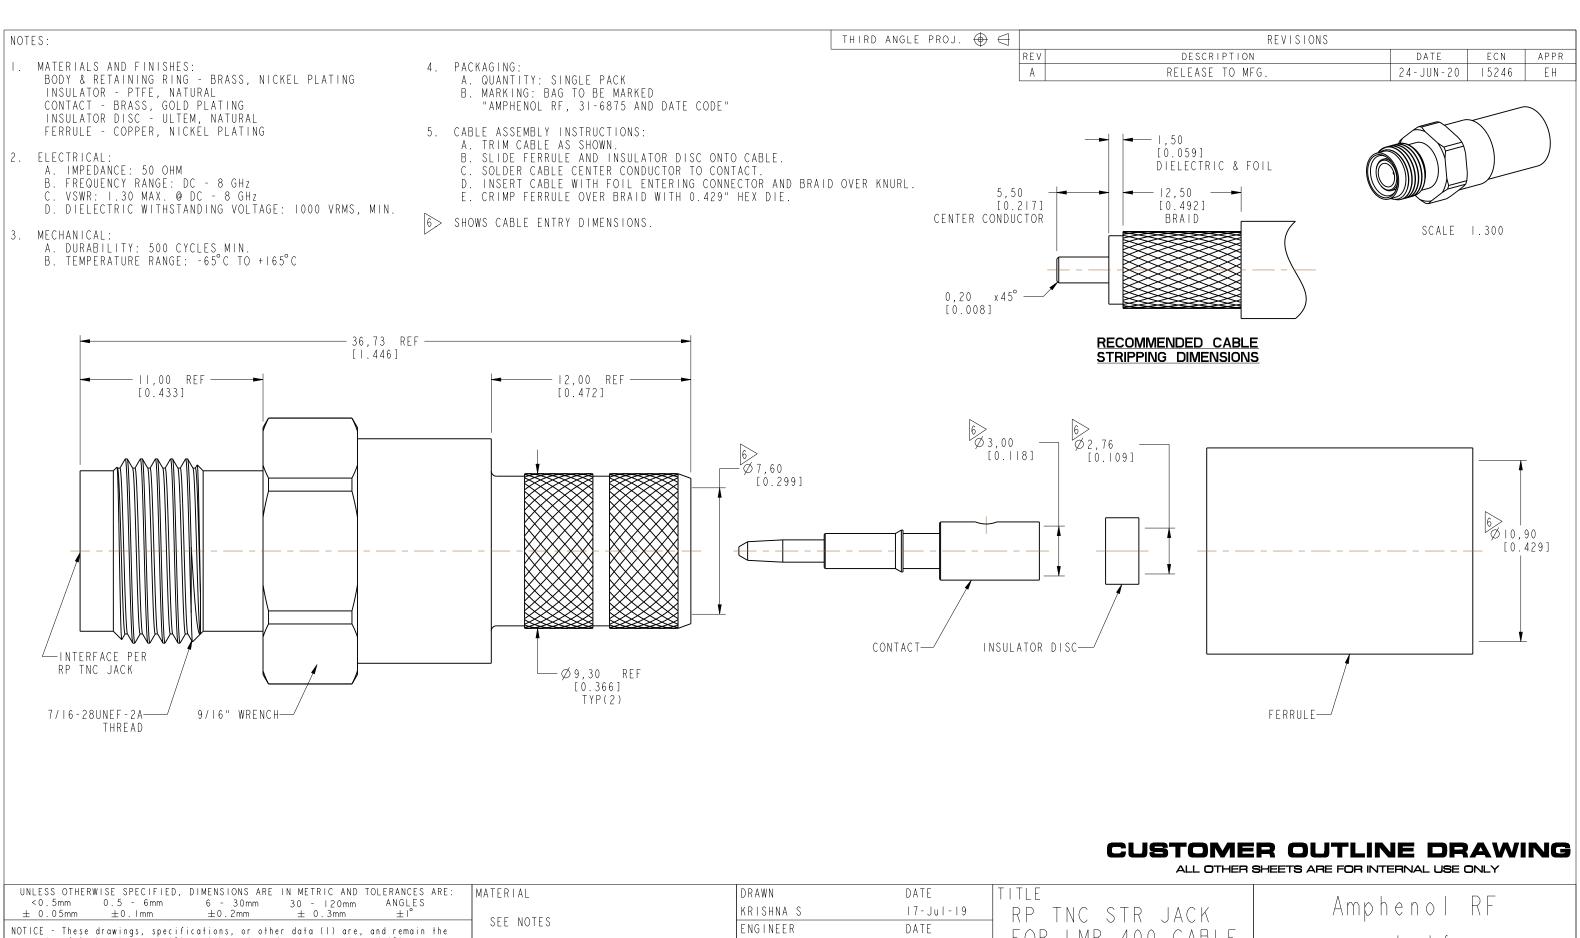

| UNLESS OTHERWISE SPECIFIED, DIMENSIONS ARE IN METRIC AND TOLERANCES ARE:                                                                                                                                                                                                                                                                                                                                                                                                                      | MATERIAL                     | DRAWN     | DATE          | TITLE                       |                     |
|-----------------------------------------------------------------------------------------------------------------------------------------------------------------------------------------------------------------------------------------------------------------------------------------------------------------------------------------------------------------------------------------------------------------------------------------------------------------------------------------------|------------------------------|-----------|---------------|-----------------------------|---------------------|
| <pre></pre>                                                                                                                                                                                                                                                                                                                                                                                                                                                                                   | CEE MOTEC                    | KRISHNA S | 7-Ju - 9      | RP TNC STR JACK             | Amphenol RF         |
| NOTICE - These drawings, specifications, or other data (1) are, and remain the property of Amphenol corp. (2) must be returned upon request; and (3) are confidential and not to be disclosed to any person other than those to whom they are given by Amphenol Corp. the furnishing of these drawings, specifications, or other data by Amphenol Corp., or to any other person to anyone for any purpose is not to be regarded by implication or otherwise in any manner licensing, granting | SEE NOTES                    | ENGINEER  | DATE          | FOR LMR 400 CABLE           | www.amphenolrf.com  |
|                                                                                                                                                                                                                                                                                                                                                                                                                                                                                               | REFERENCE                    | KRISHNA S | 17-Jul-19     |                             |                     |
|                                                                                                                                                                                                                                                                                                                                                                                                                                                                                               |                              | APPROVED  | DATE          |                             | DRAWING NO. 31-6875 |
|                                                                                                                                                                                                                                                                                                                                                                                                                                                                                               |                              | M. HOYACK | 24 - JUN - 20 | SCALE: 4.4:1.0 SHEET 2 OF 2 | ITEM NO. 31-6875    |
| rights to permitting such holder or any other person to manufacture, use or sell any product, process or design, patented or otherwise, that may in any way be                                                                                                                                                                                                                                                                                                                                | CONFIGURATION LEVEL: In Work | CAD FILE  |               | DWG SIZE REV                |                     |
| related to or disclosed by said drawings, specifications, or other data.                                                                                                                                                                                                                                                                                                                                                                                                                      | FINISH                       |           |               | В А                         | PART NO. 31-6875    |
|                                                                                                                                                                                                                                                                                                                                                                                                                                                                                               |                              |           |               |                             |                     |