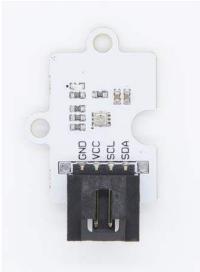

## Octopus BME280 Pressure Sensor

The Pi Supply Octopus BME280 Pressure Sensor is an electric brick which has integrated temperature sensor, air pressure sensor, and humidity sensor onboard. It can be used to measure humidity, temperature, and air pressure, or even to calculate the altitude according to the measured air pressure.

## **Features**

- Low power consumption
- Small size
- 3mm standard positioning hole.
- Rated 3.3v power supply, which is enough to support micro:bit.
- Support I2C and SPI protocol.