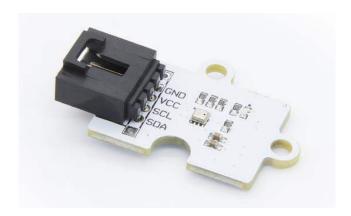

## Octopus BME280 Pressure Sensor

The Pi Supply Octopus BME280 Pressure Sensor is an electric brick which has integrated temperature sensor, air pressure sensor, and humidity sensor onboard. It can be used to measure humidity, temperature, and air pressure, or even to calculate the altitude according to the measured air pressure.

## **Features**

- Low power consumption
- Small size
- 3mm standard positioning hole.
- Rated 3.3v power supply, which is enough to support micro:bit.
- Support I2C and SPI protocol.