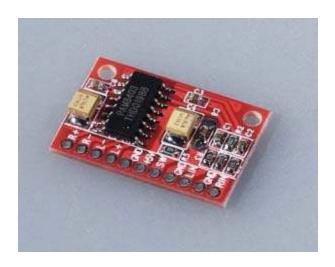

## Introduction

This is a mini stereo amplifier. It is a fully functional, two-channel audio amplifier, comes with electric switcher.

## **Specifications**

- Power Supply: DC 3.6-5.5V (DO NOT apply over 5.5V, it damage the chip presently)
- Output power: 3w+3w (4 ohms)
- Efficiency: >90%Size: 15.5\*24mm
- Weight: 7g