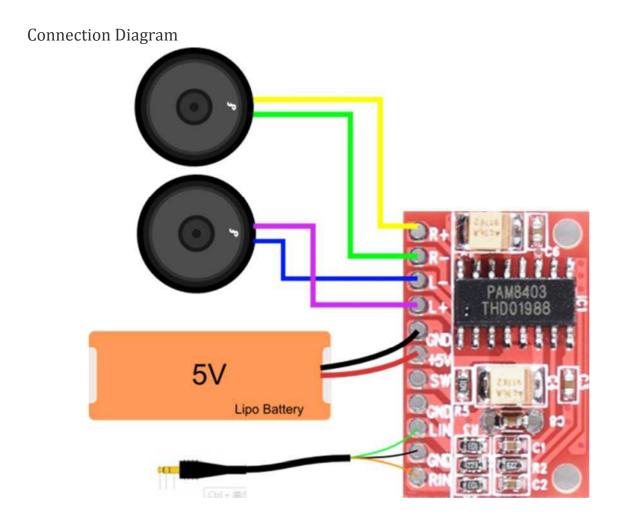

#### Sleep Mode:

When the "SW" PIN is low(0V), it will turn off the amplifier's bias circuitry. and enter the sleeping mode.

When the "SW" value is high(5V), it will enter the working mode.

By default (without anything connected to this PIN) it will be HIGH / powered on and in normal operation. If you don't need to turn it off manually, you can leave this pin disconnected like in the wiring diagram picture. This feature is optional and will allow you by software to turn it off, to avoid noise or save power. Note, the picture has a battery for power input, but you can use other power supply at 5V.