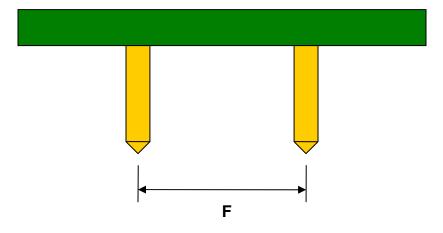

## PSOP-8 to DIP-8 SMT Adapter (1.27 mm pitch, 155 x 194 mils body)

| DIMENSIONS |      |      |      |        |       |      |
|------------|------|------|------|--------|-------|------|
| REF.       | mm   |      |      | inches |       |      |
|            | MIN. | TYP. | MAX. | MIN.   | TYP.  | MAX. |
| Α          |      | 3.65 |      |        |       |      |
| В          |      | 3.00 |      |        |       |      |
| С          |      | 0.60 |      |        |       |      |
| D          |      | 0.67 |      |        |       |      |
| Е          |      | 1.27 |      |        |       |      |
| F          |      |      |      |        | 0.300 |      |
| G          |      |      |      |        | 0.100 |      |
| Н          |      |      |      |        | 0.025 |      |

## Side View (DIP Pins)

(Representative drawing only - not to scale)