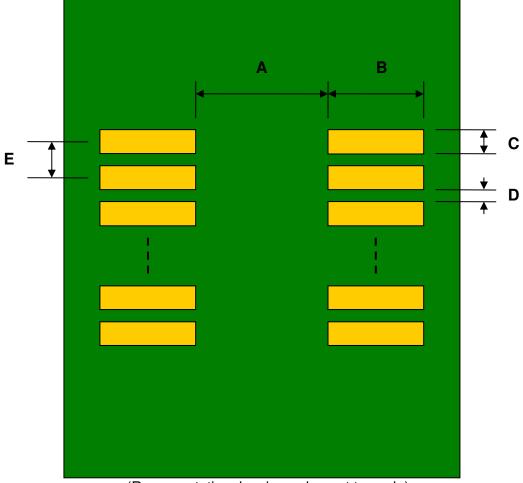

## PSOP-8 to DIP-8 SMT Adapter (1.27 mm pitch, 155 x 194 mils body)

| DIMENSIONS |      |      |      |        |       |      |
|------------|------|------|------|--------|-------|------|
| REF.       | mm   |      |      | inches |       |      |
|            | MIN. | TYP. | MAX. | MIN.   | TYP.  | MAX. |
| Α          |      | 3.65 |      |        |       |      |
| В          |      | 3.00 |      |        |       |      |
| С          |      | 0.60 |      |        |       |      |
| D          |      | 0.67 |      |        |       |      |
| Е          |      | 1.27 |      |        |       |      |
| F          |      |      |      |        | 0.300 |      |
| G          |      |      |      |        | 0.100 |      |
| Н          |      |      |      |        | 0.025 |      |

**Top View (SMT Footprint)** 

(Representative drawing only - not to scale)