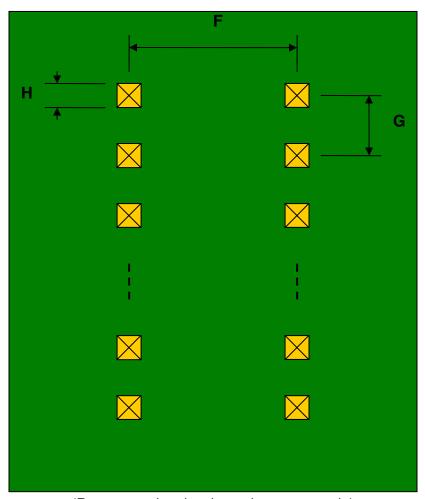

## PSOP-8 to DIP-8 SMT Adapter (1.27 mm pitch, 155 x 194 mils body)

| DIMENSIONS |      |      |      |        |       |      |
|------------|------|------|------|--------|-------|------|
| REF.       | mm   |      |      | inches |       |      |
|            | MIN. | TYP. | MAX. | MIN.   | TYP.  | MAX. |
| Α          |      | 3.65 |      |        |       |      |
| В          |      | 3.00 |      |        |       |      |
| С          |      | 0.60 |      |        |       |      |
| D          |      | 0.67 |      |        |       |      |
| Е          |      | 1.27 |      |        |       |      |
| F          |      |      |      |        | 0.300 |      |
| G          |      |      |      |        | 0.100 |      |
| Н          |      |      |      |        | 0.025 |      |

## **Bottom View (DIP Pins)**

(Representative drawing only - not to scale)