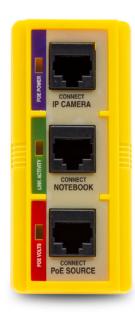

## IPAS10-N IP Answer Stick IP Camera PoE Tester

## Features:

- · Passes POE power through to the camera and has a port to connect your notebook computer
- In line Laptop connection for configuring/ troubleshooting PD devices
- · Align/focus an IP camera on the jobsite using a laptop and camera software
- Configure a router at the router location
- · Configure an access point at its location
- · Color LEDs indicate PoE volts, watt draw and link activity
- · No battery required
- · 1 year warranty