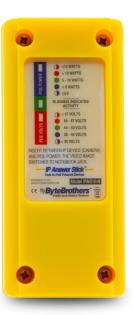

## Features:

- · Passes POE power through to the camera and has a port to connect your notebook computer
- In line Laptop connection for configuring/ troubleshooting PD devices
- · Align/focus an IP camera on the jobsite using a laptop and camera software
- Configure a router at the router location
- · Configure an access point at its location
- · Color LEDs indicate PoE volts, watt draw and link activity
- · No battery required
- · 1 year warranty