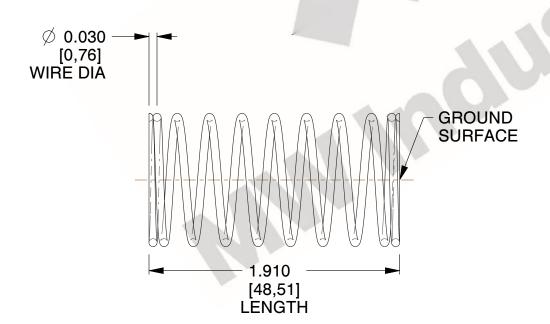

## **NOTES:**

1. Material : Music Wire 2. Finish : Glod Irridite

3. Ends: Closed and Ground

4. Total Coils: 10.000

5. Sugg. Max. Deflection: 0.410 (in)6. Sugg. Max. Load: 2.300 (lbs)

7. All Drawing Dimensions are in Inches [mm]

2.778

SCALE

11772

COMPRESSION SPRINGS

COMPONENT

UNIT
INCH [mm]

GS \_

**SPRINGS** 