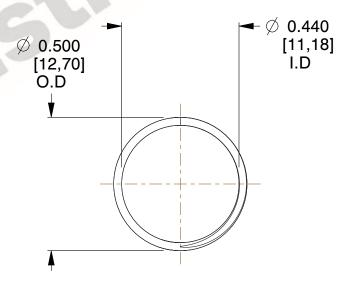

## **NOTES:**

1. Material : Music Wire 2. Finish : Glod Irridite

3. Ends: Closed and Ground

4. Total Coils: 10.000

5. Sugg. Max. Deflection: 0.410 (in)6. Sugg. Max. Load: 2.300 (lbs)

7. All Drawing Dimensions are in Inches [mm]