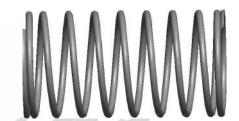

## **NOTES:**

1. Material : Music Wire 2. Finish : Glod Irridite

3. Ends: Closed and Ground

4. Total Coils: 10.000

5. Sugg. Max. Deflection: 0.410 (in)6. Sugg. Max. Load: 2.300 (lbs)

7. All Drawing Dimensions are in Inches [mm]