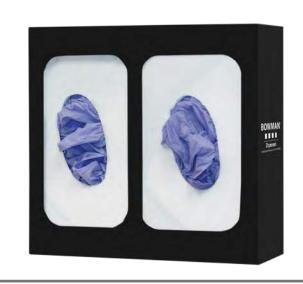

### Related Products (each sold separately):

- GL008-0420: Glove Box Dispenser Single
- GL002-0420: Glove Box Dispenser Double Divided (shown below)
- GL003-0420: Glove Box Dispenser Triple Divided