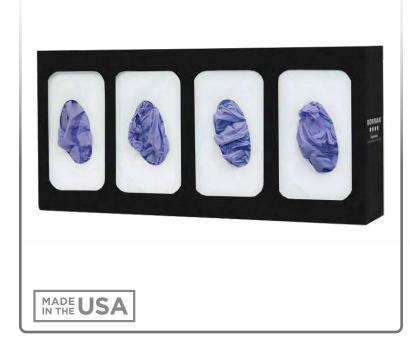

### **Product Description:**

- · Glove Box Dispenser Quad Divided
- · Holds four boxes of gloves
- Two-way keyholes for vertical or horizontal wall mounting
- Black Powder-Coated Steel

# GL004-0420

## Glove Box Dispenser - Quad - Divided

**Installation Instructions/Characteristics & Care** 