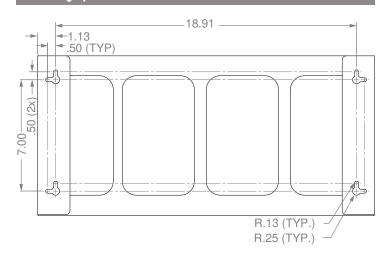

### **Product Specifications** (overall external dimensions):

- 21.19"W x 10.00"H x 3.81"D (53.8 cm x 25.4 cm x 9.7 cm)
- 2.4 lbs (1.1 kg) approximated

#### **Mounting Specifications:**