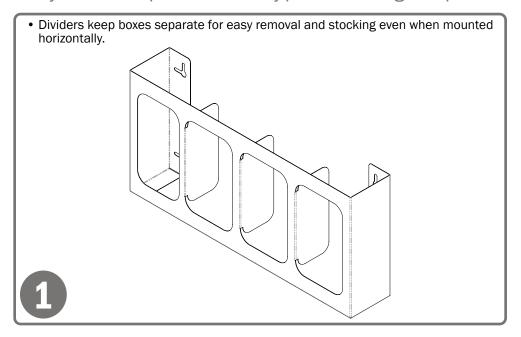

### **Product Description:**

- · Glove Box Dispenser Quad Divided
- · Holds four boxes of gloves
- Two-way keyholes for vertical or horizontal wall mounting
- Black Powder-Coated Steel

### Parts included:

Dispenser