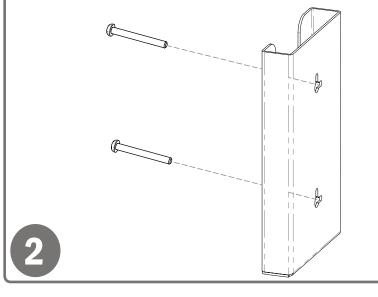

1

 Mount securely to a wall with screws approved and supplied by building maintenance.

### Parts included:

Dispenser