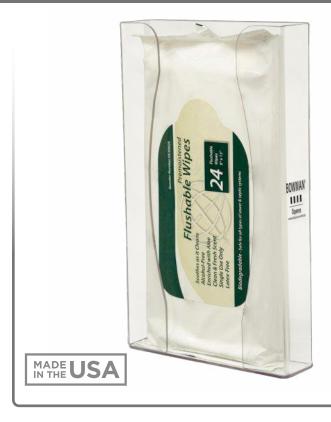

## CL021-0111 Personal Wipe Dispenser - Tall

### **Product Description:**

- Personal Wipe Dispenser Tall
- Holds one pack of personal wipes
- · Two-way keyholes for vertical or horizontal wall mounting
- Made of Clear PETG Plastic

### Dispenses:

- · One tall, thin pack of personal wipes
- Packages no larger than 6.00"W x 11.00"H x 1.25"D (15.2 cm x 27.9 cm x 3.2 cm)