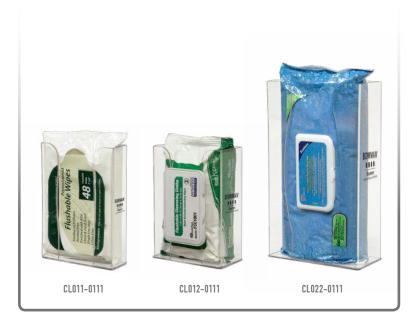

### Alternative Products (each sold separately):

- CL011-0111, Personal Wipe Dispenser Short
- CL012-0111, Personal Wipe Dispenser Short-Thick
- CL022-0111, Personal Wipe Dispenser Tall-Thick