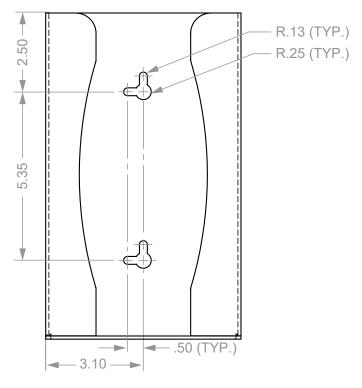

#### **Product Specifications** (overall external dimensions):

- 6.20"W x 10.35"H x 1.45"D (15.7 cm x 26.3 cm x 3.7 cm)
- 0.5 lbs (0.2 kg) approximated

### Mounting Specifications: