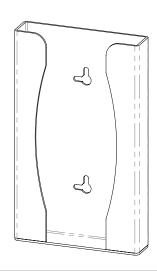

### **Product Description:**

- Personal Wipe Dispenser Tall
- Holds one pack of personal wipes
- · Two-way keyholes for vertical or horizontal wall mounting
- Made of Clear PETG Plastic

### Installation

Always mount dispensers securely prior to loading with product.

- Clear design enables unobstructed view of package information.
- Open front accommodates a wide variety of precut box openings.

### Parts included:

Dispenser