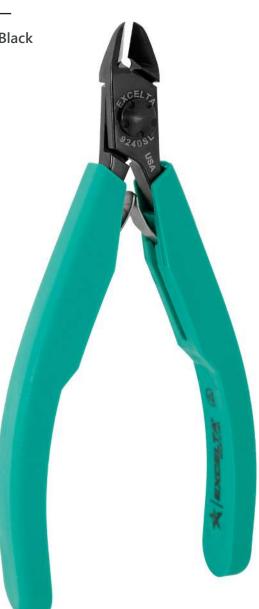

## **TECHNICAL DATA SHEET**

Part#: 9240SL

## Cutters - Medium Oval Head - $\star \star \star \star$ - Carbon Steel - Slim Line - Black Oxide Coated

The 9240SL five star Lazer Line® medium oval semi-flush cutter has a cutting capacity of .018" - .040" soft wire. It is made of carbon tool steel with induction hardened cutting blades to RHC 63-65. The CNC machining allows the joint surfaces to be perfect to allow for long life. The dual leaf springs provide smooth action.