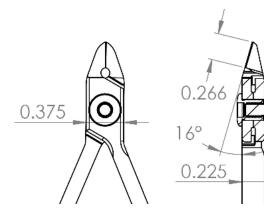

 $\star\star\star\star$ 

Round Head

**Cutting Tools** 

.266" (6.65mm)

0.375" (9.38mm) .225" (5.63mm)

4.5" (112.5mm)

662847014017

8203.20.60.60

32 - 18 AWG / .008 - .042" / .2 - 1.05 mm

Semi-Flush

16°

3

EAR99

USA

27111511

Carbon 10<sup>10</sup> ohms/sq

- Precision Level
- Material
- Surface Resistivity
- Shape
- Type of Cut
- Group
- Cutting Capacity
- Blade Angle
- Blade Length
- Body Width
- Body Height
- OAL
- Weight (OZ)
- UPC
- Schedule B
- ECCN
- UNSPSC Code
- Country of Origin