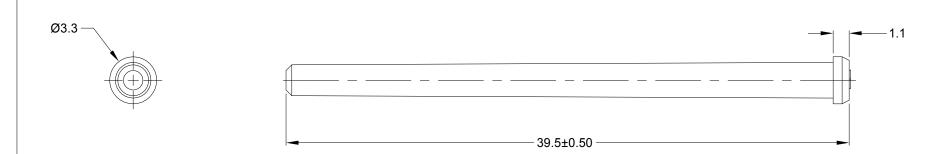

NOTES: UNLESS OTHERWISE SPECIFIED

1. MATERIAL: THERMOPLASTIC; RoHS COMPLIANT

2. COLOR: RED

3.CONTACT SIZE 16

4. FIT AT SERIES SHRINK RELIEF CONNECTOR

5. FOR LOCK FUNCTION, INSERT LARGE END FIRST

6. ALL DIMENSIONS ARE FOR REFERENCE USE ONLY