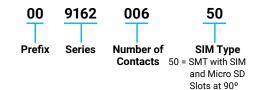

500





#### **APPLICATIONS**

- Cellular Phones
- Radios

### **FEATURES AND BENEFITS**

· Six position slide-in SIM connector & Push-Push microSD connector

· Allows two cards to be inserted into the same connector

· Card detect switch on the microSD

- Space saving connector combination ٠
- Integrates 2 connectors into 1
- **Contact Plating: Gold** .
  - Insulator molded from LCP UL94 V-0
- Low profile 1.50mm to SIM
- 2.70mm connector height

#### **ELECTRICAL**

- Current Rating: 0.3 Amp / Contact
- Voltage Rating: 15 VAC

#### **ENVIRONMENTAL**

· Operating Temperature: -55°C to +70°C

#### **MECHANICAL**

- Insulator Material: LCP; UL94 V-0
- Contact Material: Beryllium Copper
- · Plating: Gold over Nickel
- Durability: SIM @10,000 Cycles / SD @ 6000 Cycles

#### **HOW TO ORDER**



1 **Contact Plating** 



## SIM CARD CONNECTORS

SIM/Micro SD Combination 9162-500



#### **CONNECTOR DETAILS**



The Important Information/Disclaimer is incorporated in the catalog where these specifications came from or available online at www.avx.com/disclaimer/ by reference and should be reviewed in full before placing any order.

6. I/O



### **PCB SPACE USED BY CONNECTOR CARDS FULLY INSERTED**



0 000 0 0 ο 0 0 0 0 o 0 0 0 0 24.00

NOTES:

1. PACKING IN TAPE AND REEL, 700 PER REEL.

2. REEL SIZE 330MM DIAMETER.

KUDCERE | The Important Information/Disclaimer is incorporated in the catalog where these specifications came from or available online at www.avx.com/disclaimer/ by reference and should be reviewed in full before placing any order. ANAX