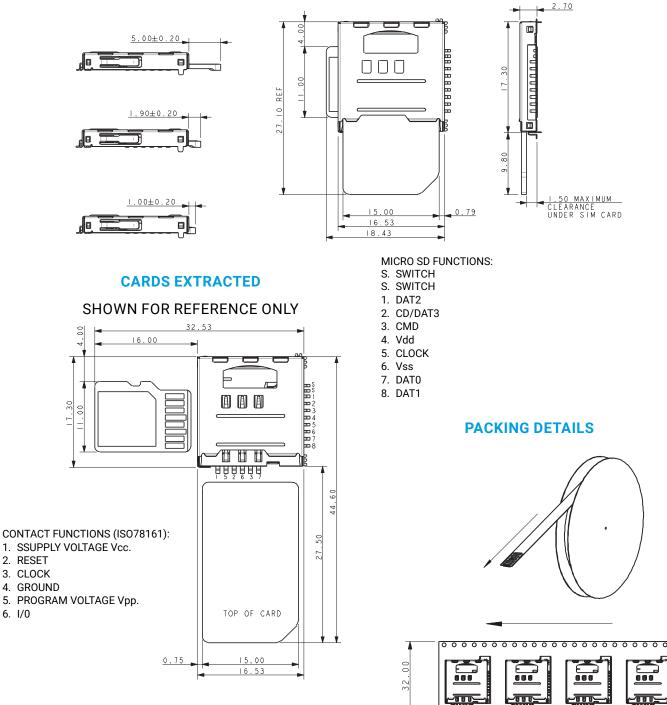

## SIM CARD CONNECTORS

SIM/Micro SD Combination 9162-500

6. I/O

### **PCB SPACE USED BY CONNECTOR CARDS FULLY INSERTED**

0 000 0 0 ο 0 0 0 0 o 0 0 0 0 24.00

NOTES:

1. PACKING IN TAPE AND REEL, 700 PER REEL.

2. REEL SIZE 330MM DIAMETER.

KUDCERE | The Important Information/Disclaimer is incorporated in the catalog where these specifications came from or available online at www.avx.com/disclaimer/ by reference and should be reviewed in full before placing any order. ANAX