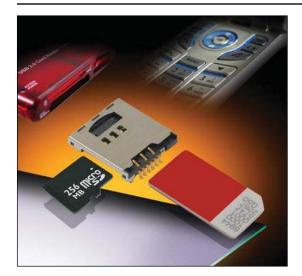

#### **APPLICATIONS**

- Cellular Phones
- Radios

### **FEATURES AND BENEFITS**

· Six position slide-in SIM connector & Push-Push microSD connector

· Allows two cards to be inserted into the same connector

· Card detect switch on the microSD

- Space saving connector combination ٠
- Integrates 2 connectors into 1
- **Contact Plating: Gold** .
  - Insulator molded from LCP UL94 V-0
- Low profile 1.50mm to SIM
- 2.70mm connector height