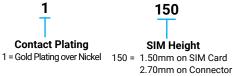

#### **HOW TO ORDER**

1 **Contact Plating** 

#### **MECHANICAL**

- Insulator Material: LCP; UL94 V-0
- Contact Material: Beryllium Copper
- · Plating: Gold over Nickel
- Durability: SIM @10,000 Cycles / SD @ 6000 Cycles