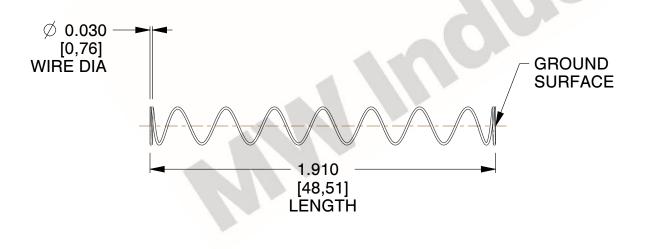

## **NOTES:**

1. Material: Hard Drawn

2. Finish: Glod Irridite 3. Ends: Closed and Ground

4. Total Coils: 10.000

5. Sugg. Max. Deflection: 1.700 (in) 6. Sugg. Max. Load : 2.300 (lbs)

7. All Drawing Dimensions are in Inches [mm]