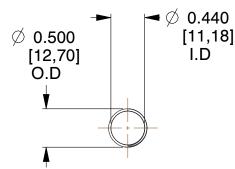

## **NOTES:**

1. Material: Hard Drawn

2. Finish: Glod Irridite 3. Ends: Closed and Ground

4. Total Coils: 10.000

5. Sugg. Max. Deflection: 1.700 (in) 6. Sugg. Max. Load : 2.300 (lbs)

7. All Drawing Dimensions are in Inches [mm]