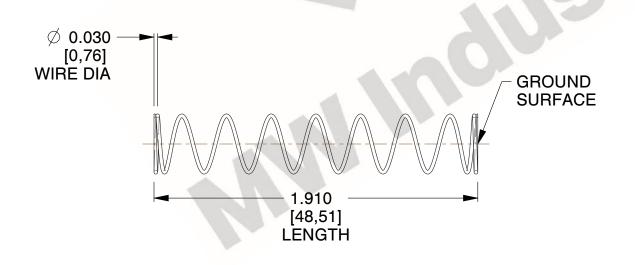

## **NOTES:**

1. Material : Spring Steel 2. Finish : Glod Irridite

3. Ends: Closed and Ground

4. Total Coils: 10.000

5. Sugg. Max. Deflection : 1.200 (in)6. Sugg. Max. Load : 2.300 (lbs)

7. All Drawing Dimensions are in Inches [mm]

SCALE

1.254

 COMPONENT
 SPRINGS

 11772
 UNIT

 INCH [mm]
 SHEET

COMPRESSION SPRINGS

1 of 1