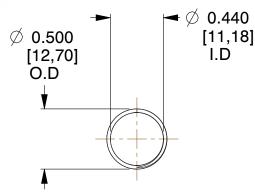

## **NOTES:**

1. Material : Spring Steel 2. Finish : Glod Irridite

3. Ends: Closed and Ground

4. Total Coils: 10.000

5. Sugg. Max. Deflection : 1.200 (in)6. Sugg. Max. Load : 2.300 (lbs)

7. All Drawing Dimensions are in Inches [mm]