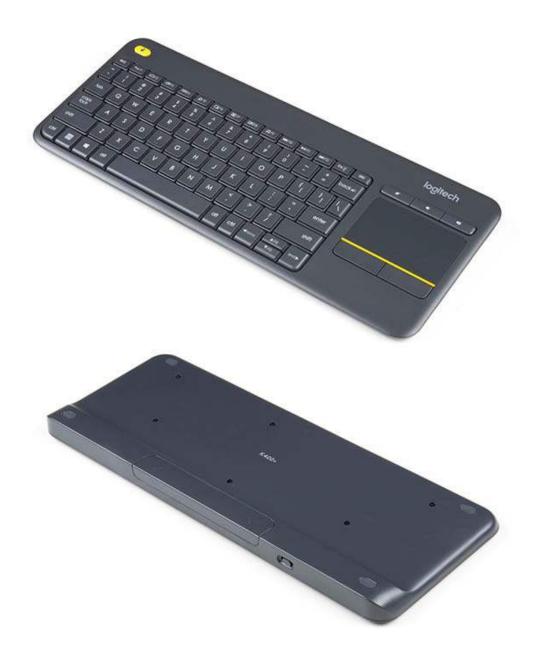

## Logitech K400 Plus Wireless Touch Keyboard WIG-16300

The Logitech K400 Plus Wireless Touch Keyboard is a compact keyboard with an integrated touchpad that puts all your controls in a single device. Enjoy your entertainment without the clutter of multiple devices. Comfortable, quiet keys and a large (3.5-inch) touchpad make navigation effortless. A wireless range of 10m (33') enables a responsive, uninterrupted connection in even the largest rooms. Watch video, stream music, connect with friends, browse web pages and more without annoying delays or dropouts.

## FEATURES

- Connection type: Logitech Unifying protocol (2.4GHz)
- 10m (33") Wireless range
- Dimensions: 354.3mm x 139.9mm x 23.5mm
- Touch pad dimensions: 76mm x 47mm

https://www.sparkfun.com/products/16300/7-6-20