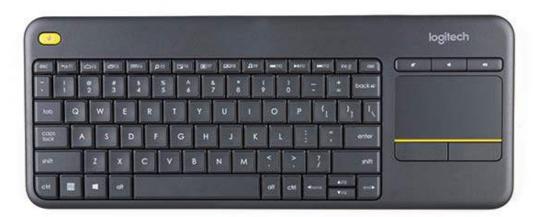

## Logitech K400 Plus Wireless Touch Keyboard WIG-16300

The Logitech K400 Plus Wireless Touch Keyboard is a compact keyboard with an integrated touchpad that puts all your controls in a single device. Enjoy your entertainment without the clutter of multiple devices. Comfortable, quiet keys and a large (3.5-inch) touchpad make navigation effortless. A wireless range of 10m (33') enables a responsive, uninterrupted connection in even the largest rooms. Watch video, stream music, connect with friends, browse web pages and more without annoying delays or dropouts.

The familiar key layout eliminates the learning curve so you already know how to use the K400 Plus. Your media interactions are enhanced with comfortable keys, easy-access volume controls, and an arrow-key layout that simplifies navigation. A second left-click button permits two-hand navigation and selection. Shortcuts simplify control for Android and Windows users. Hot keys work right from the box with no configuration required, or you can personalize key and touchpad settings with Logitech Options<sup>™</sup> software.