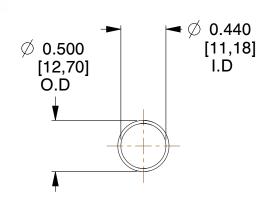

## **NOTES:**

1. Material: Stainless Steel

2. Finish: Glod Irridite

3. Ends: Closed

4. Total Coils: 10.000

5. Sugg. Max. Deflection: 1.100 (in) 6. Sugg. Max. Load : 2.300 (lbs)

7. All Drawing Dimensions are in Inches [mm]







800.237.5225

This file and any associated information and specifications are provided for reference and evaluation purposes only, and is subject to change without notice. MW Industries makes no representations, warranties or guarantees as to the appropriateness, accuracy, completeness, or suitability for any purpose, of the file, information or specifications. You are solely responsible for the use of the file, information or specifications.

This drawing is the property of MW Industries. It contains confidential, proprietary information that is MW Industries property. Do not disclose to or duplicate for others except as authorized by MW Industries.

1.067

SCALE

11772

COMPONENT

**COMPRESSION SPRINGS** 

UNIT INCH [mm] SHEET 1 of 1

**SPRINGS**