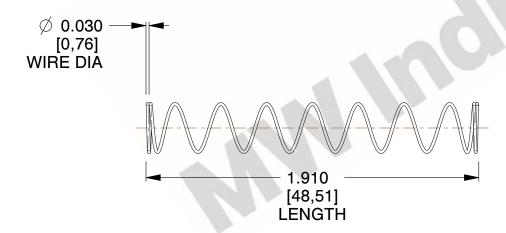

## **NOTES:**

1. Material: Stainless Steel

2. Finish: Glod Irridite

3. Ends: Closed

4. Total Coils: 10.000

5. Sugg. Max. Deflection: 1.100 (in) 6. Sugg. Max. Load : 2.300 (lbs)

7. All Drawing Dimensions are in Inches [mm]