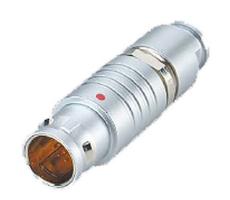

## PSG.1B.304.CLAD52Z

## PUSH-PULL PLUG, 4 PIN CONTACTS, SOLDER, 5.2 MM COLLET, STRAIN RELIEF NUT

| KEY SPECIFICATIONS   |              |
|----------------------|--------------|
| CONNECTOR SERIES     | PSG          |
| CONNECTOR SIZE       | 1B           |
| CONNECTOR GENDER     | MALE         |
| CODING               | G            |
| LOCKING STYLE        | SELF LOCKING |
| ATTACHMENT METHOD    | SOLDER       |
| IP RATING            | IP 50        |
| COLLET SIZE          | 5.2 MM       |
| STANDARD MATE SERIES | FSG          |