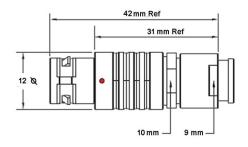

## PSG.1B.304.CLAD52Z

## PUSH-PULL PLUG, 4 PIN CONTACTS, SOLDER, 5.2 MM COLLET, STRAIN RELIEF NUT

| KEY SPECIFICATIONS   |              |
|----------------------|--------------|
| CONNECTOR SERIES     | PSG          |
| CONNECTOR SIZE       | 1B           |
| CONNECTOR GENDER     | MALE         |
| CODING               | G            |
| LOCKING STYLE        | SELF LOCKING |
| ATTACHMENT METHOD    | SOLDER       |
| IP RATING            | IP 50        |
| COLLET SIZE          | 5.2 MM       |
| STANDARD MATE SERIES | FSG          |