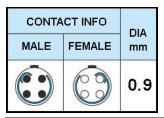

## PUSH-PULL PLUG, 4 PIN CONTACTS, SOLDER, 5.2 MM COLLET, STRAIN RELIEF NUT

| KEY SPECIFICATIONS   |              |
|----------------------|--------------|
| CONNECTOR SERIES     | PSG          |
| CONNECTOR SIZE       | 1B           |
| CONNECTOR GENDER     | MALE         |
| CODING               | G            |
| LOCKING STYLE        | SELF LOCKING |
| ATTACHMENT METHOD    | SOLDER       |
| IP RATING            | IP 50        |
| COLLET SIZE          | 5.2 MM       |
| STANDARD MATE SERIES | FSG          |