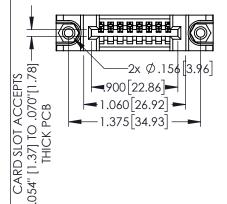

| 345/395 SERIES CARD EDGE CONNECTOR |
|------------------------------------|
| PART NUMBER: 395-008-540-688       |

CANADA

YOUR CONNECTION TO QUALITY & SERVICE

| 50                                                                                                                           | CHECKED        | ):     |  |
|------------------------------------------------------------------------------------------------------------------------------|----------------|--------|--|
| THESE DRAWINGS AND SPECIFICATIONS ARE THE PROPERTY OF EDAC INC.,AND                                                          | SCALE:         | 1:1    |  |
| SHALL NOT BE REPRODUCED, OR COPIED OR USED AS THE BASIS FOR THE MANUFACTURE OR SALE OF APPARATUS WITHOUT WRITTEN PERMISSION. | DRAWING        | NUMBER |  |
|                                                                                                                              | 345-ENG-MASTER |        |  |
|                                                                                                                              |                |        |  |

| SECTION | A-A |
|---------|-----|

ACAD REFERENCE NO. 345-ENG-MASTER

DATE:MAY.16/2017

SHEET 1 OF 2

DRAWN: R.STA.MONICA

345-ENG-MASTER