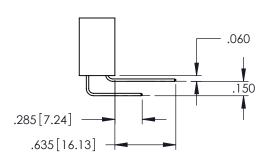

## Contact Code 559

## **Contact Code 560**

INSULATOR MATERIAL: THERMOPLASTIC POLYESTER, UL 94V-0

DAP MATERIAL AVAILABLE UPON REQUEST

CONTACT MATERIAL; COPPER ALLOY

CONTACT PLATING: GOLD ON THE MATING AREA, TIN PLATING ON THE CONTACT TAILS, NICKEL UNDERPLATE

345/395 SERIES CARD EDGE CONNECTOR CONTACT CODE 555,556,558,559,560 DIMENSIONS

YOUR CONNECTION TO QUALITY & SERVICE

ACAD REFERENCE NO. 345-ENG-MASTER DATE:MAY.16/2017 DRAWN: R.STA.MONICA 1:1 SHEET 2 OF 2