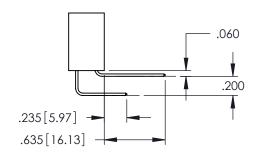

## **Contact Code 558**

345/395 SERIES CARD EDGE CONNECTOR CONTACT CODE 555,556,558,559,560 DIMENSIONS

YOUR CONNECTION TO QUALITY & SERVICE

ACAD REFERENCE NO. 345-ENG-MASTER DATE:MAY.16/2017 DRAWN: R.STA.MONICA 1:1 SHEET 2 OF 2