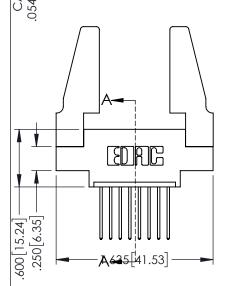

| SECTION | A-A |
|---------|-----|

ACAD REFERENCE NO. 345-ENG-MASTER

DATE:MAY.16/2017

SHEET 1 OF 2

DRAWN: R.STA.MONICA

345/395 SERIES CARD EDGE CONNECTOR CONTACT CODE 555,556,558,559,560 DIMENSIONS

YOUR CONNECTION TO QUALITY & SERVICE

ACAD REFERENCE NO. 345-ENG-MASTER DATE:MAY.16/2017 DRAWN: R.STA.MONICA 1:1 SHEET 2 OF 2