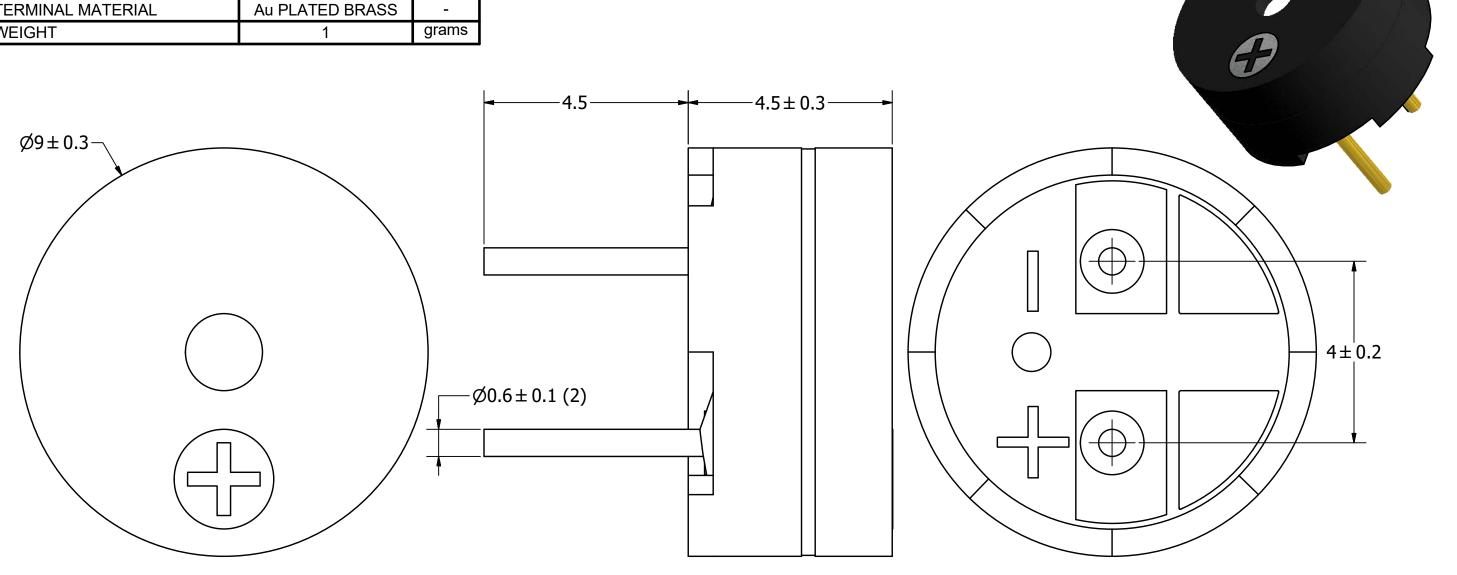

| SPECIFICATIONS          |                   |       |  |
|-------------------------|-------------------|-------|--|
| PARAMETERS              | VALUES            | UNIT  |  |
| RATED VOLTAGE           | 1.5               | Vpk   |  |
| OPERATING VOLTAGE RANGE | 1 ~ 2             | Vpk   |  |
| RATED CURRENT (MAX)     | 90                | mA    |  |
| COIL RESISTANCE         | 6 ± 1             | OHM   |  |
| MINIMUM SPL @ 10 CM     | 85                | dBA   |  |
| RESONANT FREQUENCY      | 2,730 ± 500       | Hz    |  |
| OPERATING TEMPERATURE   | -20 ~ <b>+</b> 70 | °C    |  |
| STORAGE TEMPERATURE     | -30 ~ +80         | °C    |  |
| HOUSING MATERIAL        | PBT               | -     |  |
| TERMINAL MATERIAL       | Au PLATED BRASS   | _     |  |
| WEIGHT                  | 1                 | grams |  |

**NOTES:** 

WITHOUT NOTICE.

1. ALL DIMENSIONS ARE IN MILLIMETERS.

3. THIS PART IS RoHS 2015/863/EU COMPLIANT.

2. SPECIFICATIONS SUBJECT TO CHANGE OR WITHDRAWL

THIS DOCUMENT CONTAINS DATA PROPRIETARY TO PUI AUDIO, INC. ANY USE OR REPRODUCTION, IN ANY FORM, WITHOUT PRIOR WRITTEN PERMISSION OF PUI AUDIO, INC. IS PROHIBITED.

DIMENSIONS ARE IN MILLIMETERS, TOLERANCES ARE ±0.5 AND ANGLES ARE ±3°.

AT-0927-TT-5-R.idw

Designed by

J.D.

SIZE

Date

7/15/2014

Checked by