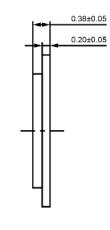

## SIDE VIEW

| Spe                      | cifications |       | - Notes                     |              | Revision History          |            |             |            |             |            |
|--------------------------|-------------|-------|-----------------------------|--------------|---------------------------|------------|-------------|------------|-------------|------------|
| Description              | Value       | Unit  |                             |              | Version                   |            | Description |            | Date        | Approved   |
| Resonant Frequency       | 1,000       | (Hz)  | 1) All dimensions are in mm | 1            | Released from Engineering |            |             | 10/21/2013 | J.S         |            |
| Resonant Impedance (Max) | 1,400       | (Ohm) | 2) All parts meet RoHS      |              |                           |            |             |            |             |            |
| Max Input Voltage        | 30          | (V)   |                             |              |                           |            |             |            |             |            |
| Capacitance              | 50,000      | (pF)  |                             |              |                           |            |             |            |             |            |
| Plate Material           | Brass       |       |                             | 1            |                           |            |             |            |             |            |
| Operating Temperature    | -20 ~ +60   | °C    |                             |              |                           |            |             |            |             |            |
| Storage Temperature      | -20 ~ +70   | °C    |                             |              |                           |            |             |            |             |            |
|                          |             |       |                             |              | Drawn by                  | Date       | Checked by  | Date       | Approved by | Date       |
|                          |             |       |                             |              | A.B.                      | 10/21/2013 | C.E.        | 10/21/2013 | J.S         | 10/21/2013 |
|                          |             |       | DB UNLIMITED                | Piezo Bender |                           | P50010-1   |             |            | )-1         |            |