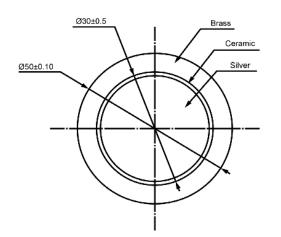

## SIDE VIEW

| Spe                      | cifications |       | - Notes                     |              | Revision History          |            |             |            |             |            |
|--------------------------|-------------|-------|-----------------------------|--------------|---------------------------|------------|-------------|------------|-------------|------------|
| Description              | Value       | Unit  |                             |              | Version                   |            | Description |            | Date        | Approved   |
| Resonant Frequency       | 1,000       | (Hz)  | 1) All dimensions are in mm | 1            | Released from Engineering |            |             | 10/21/2013 | J.S         |            |
| Resonant Impedance (Max) | 1,400       | (Ohm) | 2) All parts meet RoHS      |              |                           |            |             |            |             |            |
| Max Input Voltage        | 30          | (V)   |                             |              |                           |            |             |            |             |            |
| Capacitance              | 50,000      | (pF)  |                             |              |                           |            |             |            |             |            |
| Plate Material           | Brass       |       |                             | 1            |                           |            |             |            |             |            |
| Operating Temperature    | -20 ~ +60   | °C    |                             |              |                           |            |             |            |             |            |
| Storage Temperature      | -20 ~ +70   | °C    |                             |              |                           |            |             |            |             |            |
|                          |             |       |                             |              | Drawn by                  | Date       | Checked by  | Date       | Approved by | Date       |
|                          |             |       |                             |              | A.B.                      | 10/21/2013 | C.E.        | 10/21/2013 | J.S         | 10/21/2013 |
|                          |             |       | DB UNLIMITED                | Piezo Bender |                           | P50010-1   |             |            | )-1         |            |