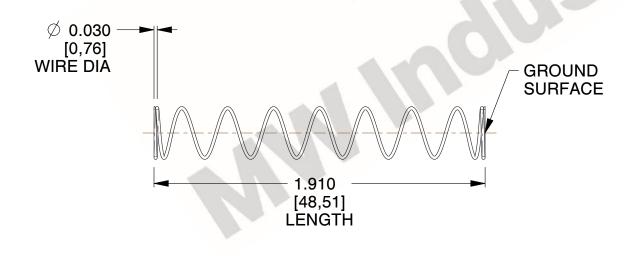

## **NOTES:**

1. Material : Hard Drawn

2. Finish: Glod Irridite

3. Ends: Closed and Ground

4. Total Coils: 10.000

Sugg. Max. Deflection: 1.800 (in)
Sugg. Max. Load: 2.300 (lbs)

7. All Drawing Dimensions are in Inches [mm]