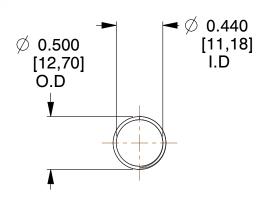

## **NOTES:**

1. Material : Hard Drawn

2. Finish: Glod Irridite

3. Ends: Closed and Ground

4. Total Coils: 10.000

Sugg. Max. Deflection: 1.800 (in)
Sugg. Max. Load: 2.300 (lbs)

7. All Drawing Dimensions are in Inches [mm]