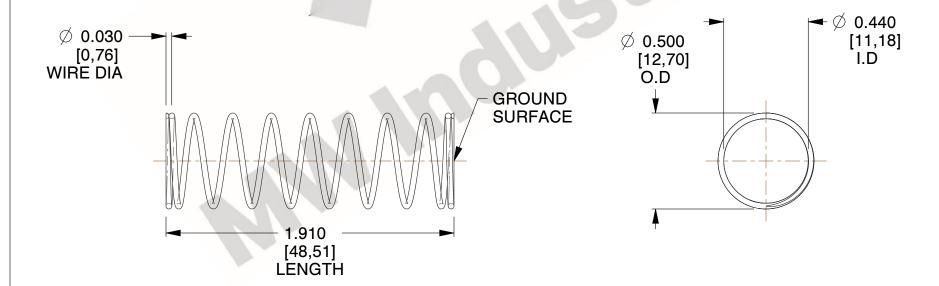

## **NOTES:**

1. Material : Music Wire 2. Finish : Glod Irridite

3. Ends: Closed and Ground

4. Total Coils: 10.000

5. Sugg. Max. Deflection: 0.590 (in)6. Sugg. Max. Load: 2.300 (lbs)

7. All Drawing Dimensions are in Inches [mm]

2.000

SCALE

11772

COMPONENT

COMPRESSION SPRINGS

UNIT
INCH [mm]

**SPRINGS** 

SHEET