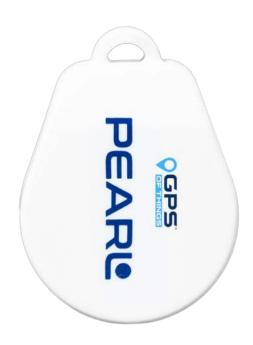

## PEARL® SENSOR

# Keep your assets safe and in order with PEARL®

**PEARL® Sensor** is a small form factor tag that can be attached to important items while you manage, organize, protect and track.

#### **Features**

- Bluetooth BLE
- Long Range
- Water Proof
- Motion Sensing
- Configurable Alerts
- Replaceable Battery

- Temperature Sensing
- Software app and Cloud based portal
- Can be networked with other system sensors