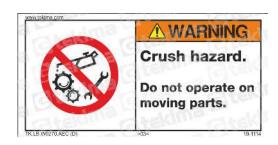

| Code                     | TK.LB.W0270.AEC                                                                                                      | Safety level                | Warning     |
|--------------------------|----------------------------------------------------------------------------------------------------------------------|-----------------------------|-------------|
| Dimensions (H x L)       | 69 mm x 140 mm (2,7" x 5,5")                                                                                         | Version                     | Standard    |
| Material                 | PVC base with adhesive liner and protective layer                                                                    | Temperatures <sup>(1)</sup> | -40°C/+95°C |
| Applications             | Machinery and control panels. Indoor and outdoor locations                                                           |                             |             |
| Languages <sup>(2)</sup> | Inglese                                                                                                              |                             |             |
| Message <sup>(3)</sup>   | EN: Crush hazard. Do not operate on moving parts. IT: Pericolo di schiacciamento. Non operare su parti in movimento. |                             |             |
| Certifications           | c(UL)us Recognized - File#MH60136 (PDGQ2, PGDQ8)                                                                     |                             |             |
| Standards of use         | ANSI Z535, OSHA Art. 1910.145, NFPA 70 (NEC), NFPA 79, UL 508A, CSA C22.1 (CECode), CSA C22.2 No.286                 |                             |             |
| Standards Construction   | ANSI Z535, UL 969, CSA C22.2 No.0.15, ISO 3864, RoHS                                                                 |                             |             |
| Standard packaging       | 12 pz/pcs                                                                                                            |                             |             |

<sup>(2)</sup> Other languages may have different sizes and available upon request.

<sup>(3)</sup> The message and the image are shown in English language only.