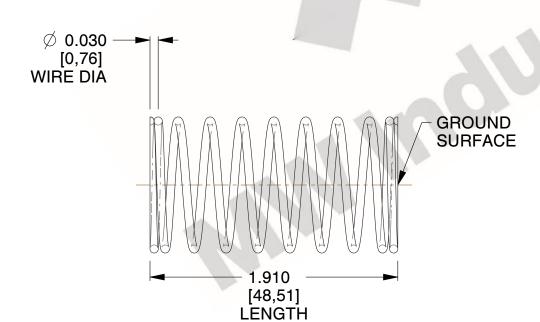

## **NOTES:**

1. Material : Spring Steel 2. Finish : Glod Irridite

3. Ends: Closed and Ground

4. Total Coils: 10.000

5. Sugg. Max. Deflection: 0.580 (in)6. Sugg. Max. Load: 2.300 (lbs)

7. All Drawing Dimensions are in Inches [mm]

SCALE

2.837

COMPONENT SPRINGS

11772

COMPRESSION SPRINGS

UNIT
INCH [mm]
SHEET