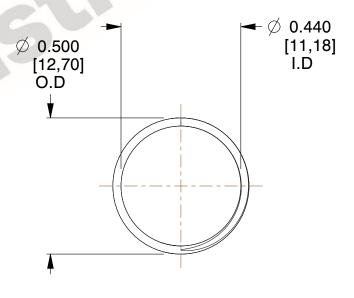

## **NOTES:**

1. Material : Spring Steel 2. Finish : Glod Irridite

3. Ends: Closed and Ground

4. Total Coils: 10.000

5. Sugg. Max. Deflection: 0.580 (in)6. Sugg. Max. Load: 2.300 (lbs)

7. All Drawing Dimensions are in Inches [mm]