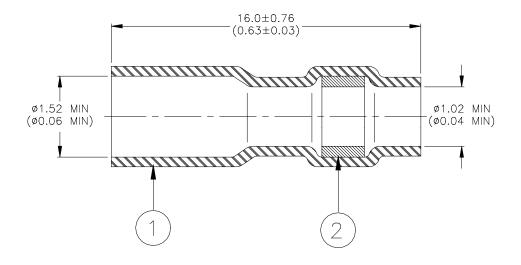

## **MATERIALS**

- 1. INSULATION SLEEVE: Heat-shrinkable, transparent blue, radiation cross-linked modified polyvinylidene fluoride.
- 2. SOLDER PREFORM WITH FLUX:

SOLDER: TYPE Sn63 per ANSI J-STD-006.

FLUX: TYPE ROL1 per ANSI-J-STD-004.

## **APPLICATION**

- 1. This sleeve is designed to splice a miniature coaxial cable to a 30 gauge twisted pair. Two sleeves required.
- 2. Sleeve will recover to 0.635 (0.025) maximum I.D.

| <b>tyco</b><br>Electronics                                                                           |  | Raychem                       |                                                                                                                                              | 300 Consti      | Delectronics Corporation<br>Constitutional Drive<br>Ilo Park, CA 94025 USA |                                 |                |                 |                  |
|------------------------------------------------------------------------------------------------------|--|-------------------------------|----------------------------------------------------------------------------------------------------------------------------------------------|-----------------|----------------------------------------------------------------------------|---------------------------------|----------------|-----------------|------------------|
| UNLESS OTHERWISE SPECIFIED DIMENSIONS ARE IN MILLIMETERS.<br>INCHES DIMENSIONS ARE BETWEEN BRACKETS. |  |                               |                                                                                                                                              |                 |                                                                            | DOCUMENT NO.: <b>D-110-0062</b> |                |                 |                  |
| TOLERANCES:<br>0.00 N/A<br>0.0 N/A<br>0 N/A                                                          |  | ILES: N/A<br>GHNESS IN<br>RON | Tyco reserves the right to amend this drawing at<br>any time. Users should evaluate the suitability of<br>the product for their application. |                 |                                                                            | DATE:<br>06-July-00             |                | DOC ISSUE:<br>1 |                  |
| DRAWN BY:<br>M. FORONDA                                                                              |  | CAGE CODE: RI<br>06090        |                                                                                                                                              | EPLACES:<br>N/A | DCR NUMBER:<br>D990735                                                     | PROD. REV.:<br>A                | SCALE:<br>None | SIZE:<br>A      | SHEET:<br>1 of 1 |