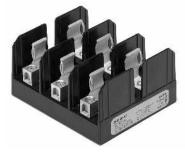

## Semiconductor Fuseblocks 700 Volt, 100 Amps

## J70100 Series

Obsolete

Recommended replacement is the JM70100 modular fuse block or the JM70100-\_MW\_ modular power distribution fuse block (combines fuse block and power distribution block into one unit) See data sheet no. 10496 for both products and available catalog numbers.

Catalog Symbol: J70100 Ampere Rating: 100A Voltage Rating: 700Vac Agency Information:

UL Recognized, Guide IZLT2, File E14853

Withstand Rating: 200,000 RMS Sym. Amps

For use with 22  $\times$  58mm fuses (FWP-40A22F, FWP-100A22F, etc.)

Materials: Thermoplastic UL Flammability: 94VO

|      | Poles | Catalog Numbers              |             |               |
|------|-------|------------------------------|-------------|---------------|
| Amps |       | Box Lug w/<br>Retaining Clip | Fig.<br>No. | Wire<br>Range |
|      | 1     | J70100-1CR                   | 1           | #2-14 CU/AL   |
| 100  | 2     | J70100-2CR                   | 2           | #2-14 CU/AL   |
|      | 3     | J70100-3CR                   | 3           | #2-14 CU/AL   |