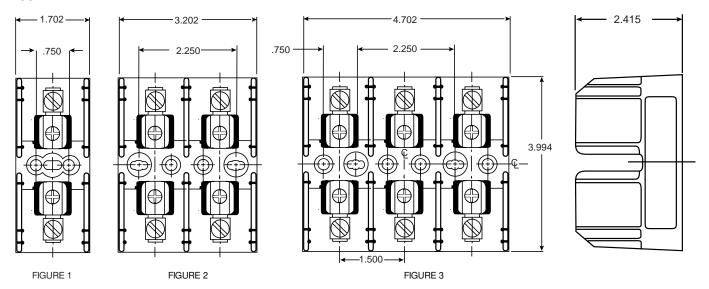

Materials: Thermoplastic UL Flammability: 94VO

|      | Poles | Catalog Numbers              |             |               |
|------|-------|------------------------------|-------------|---------------|
| Amps |       | Box Lug w/<br>Retaining Clip | Fig.<br>No. | Wire<br>Range |
|      | 1     | J70100-1CR                   | 1           | #2-14 CU/AL   |
| 100  | 2     | J70100-2CR                   | 2           | #2-14 CU/AL   |
|      | 3     | J70100-3CR                   | 3           | #2-14 CU/AL   |

## Dimensional Data 100A

The only controlled copy of this Data Sheet is the electronic read-only version located on the Bussmann Network Drive. All other copies of this document are by definition uncontrolled. This bulletin is intended to clearly present comprehensive product data and provide technical information that will help the end user with design applications. Bussmann reserves the right, without notice, to change design or construction of any products and to discontinue or limit distribution of any products. Bussmann also reserves the right to change or update, without notice, any technical information contained in this bulletin. Once a product has been selected, it should be tested by the user in all possible applications.