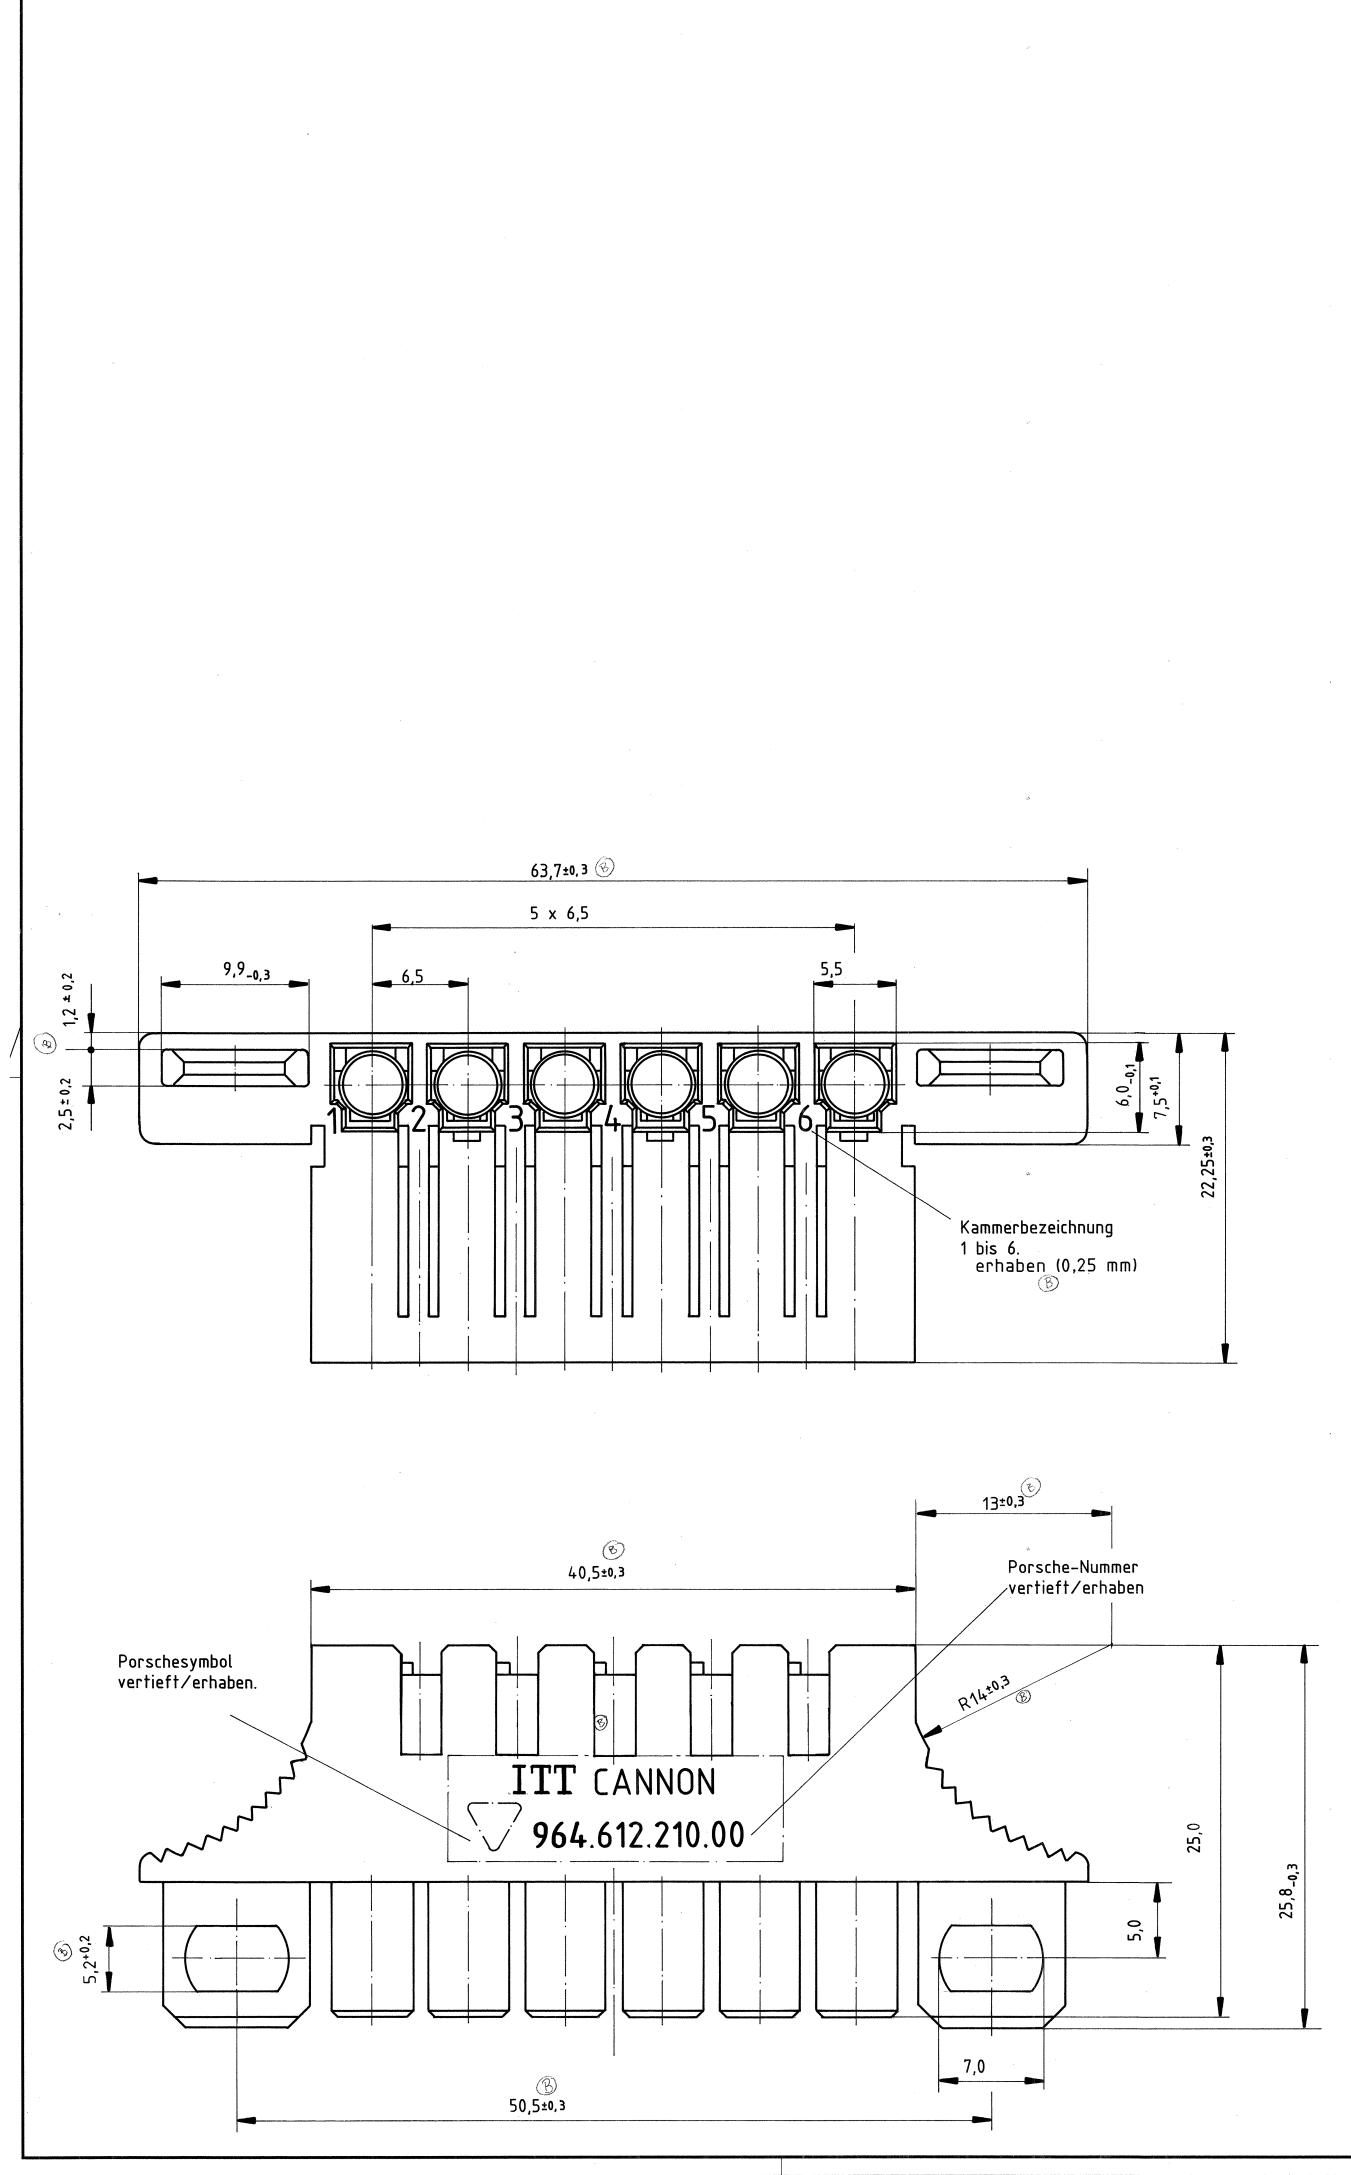

,

G σ 4 С ! |-----

EXPORT CODE C COMMERCIAL. RESTRICTED TO EMBARGOED COUNTRIES AND DENIED PARTIES. PRINTED COPIES ARE NOT MAINTAINED TO LATEST REVISION.

|                 | tung odei<br>lich verfol      | <sup>-</sup> Mitteilung an drit<br>gt (Urheberrechts | Eigentum. Jede<br>te Personen ist si<br>gesetz, Gesetz ge<br>r den Fall der Pate | trafbar und wird<br>egen unlauteren | gericht-<br>Wettbe- | A<br>B<br>C | Änd-Nr.<br>6504<br>6684                | Ändera<br><b>Neu</b><br>Tolera | ung<br>gezeichnet<br>hzen Crweitert/Text neu | Datum<br>12.587<br>7.10.87 |   |
|-----------------|-------------------------------|------------------------------------------------------|----------------------------------------------------------------------------------|-------------------------------------|---------------------|-------------|----------------------------------------|--------------------------------|----------------------------------------------|----------------------------|---|
|                 |                               |                                                      |                                                                                  |                                     |                     |             |                                        |                                |                                              |                            | , |
|                 |                               |                                                      |                                                                                  |                                     |                     |             |                                        |                                |                                              |                            |   |
|                 | ᡝᢩ᠇ᡗ                          |                                                      | <br>۲                                                                            |                                     |                     |             |                                        |                                |                                              |                            |   |
|                 |                               |                                                      |                                                                                  |                                     | ž                   |             |                                        |                                |                                              |                            |   |
|                 | ſĹ                            |                                                      |                                                                                  |                                     | L<br>L              | 1.          |                                        |                                |                                              |                            |   |
|                 |                               | <br>                                                 |                                                                                  | /  <br>>  <br>_                     |                     | ,           | ~~~~~~~~~~~~~~~~~~~~~~~~~~~~~~~~~~~~~~ | ]                              |                                              |                            | · |
| 3               |                               | 2                                                    | 1                                                                                | -                                   | (                   | <br>        | <u> </u>                               |                                |                                              |                            |   |
|                 |                               |                                                      |                                                                                  |                                     | <u> </u>            |             |                                        |                                |                                              |                            |   |
|                 |                               |                                                      |                                                                                  |                                     |                     |             | •                                      |                                |                                              | · ·                        |   |
|                 |                               |                                                      |                                                                                  |                                     | Ŕ                   |             |                                        |                                |                                              |                            |   |
|                 |                               |                                                      |                                                                                  |                                     |                     | Å.          |                                        |                                |                                              |                            |   |
|                 |                               |                                                      |                                                                                  |                                     |                     |             |                                        |                                |                                              |                            |   |
|                 | 2                             |                                                      |                                                                                  |                                     |                     |             |                                        |                                |                                              |                            |   |
|                 |                               |                                                      |                                                                                  |                                     |                     |             |                                        |                                |                                              |                            |   |
| $\mp$           | J.                            |                                                      |                                                                                  |                                     |                     |             |                                        | N                              |                                              |                            |   |
|                 | <u>)(</u>                     |                                                      |                                                                                  | )<br>]<br>E                         |                     |             |                                        |                                |                                              |                            |   |
|                 |                               |                                                      |                                                                                  |                                     | <u></u>             | į           |                                        | V                              |                                              |                            | · |
| -<br>~          |                               | <u>ll_</u>                                           |                                                                                  | Ц                                   |                     |             |                                        |                                |                                              |                            | - |
| ~               |                               |                                                      |                                                                                  |                                     |                     |             |                                        |                                |                                              |                            | - |
| <br>            |                               |                                                      |                                                                                  |                                     |                     |             |                                        |                                |                                              |                            |   |
|                 | ¢.,                           |                                                      |                                                                                  |                                     | q                   |             | ·                                      |                                |                                              |                            |   |
|                 | -                             |                                                      |                                                                                  |                                     |                     |             |                                        |                                |                                              |                            |   |
| B               | CT: TT                        | <b>:tof</b> fkör<br>Jehäuse                          | rper Bu<br>Beste                                                                 | chseng<br>ll-Nr.                    | jehäus<br>391–8     | se r<br>531 | nuß mi<br>-006 s                       | t der<br>steck                 | n Formstoffkörp<br>«bar sein.                | er                         |   |
|                 | - Passe<br>•C                 | nde Ko<br>ANNON                                      | ntakte:<br>siehe Z                                                               |                                     |                     |             |                                        |                                |                                              |                            |   |
|                 | ۲•                            | orsche<br>Teile                                      | -Nr.: 99<br>99                                                                   | 99 652<br>99 652<br>99 652          | 554 2               | 22          | -<br>-                                 |                                |                                              |                            |   |
|                 |                               |                                                      |                                                                                  | 9 652                               |                     |             |                                        |                                |                                              |                            |   |
| ~               | / \                           |                                                      | ner: 391-                                                                        |                                     |                     |             |                                        |                                |                                              |                            |   |
| <sup>3)</sup> Z | 1 Werk<br>Pailmaile           |                                                      | schwert                                                                          | prennba                             | er na               |             | TOLERIERU                              | JNG                            | Zeichnung für:                               |                            |   |
|                 | Abmaße<br>Halbzeug            | 7                                                    |                                                                                  |                                     |                     |             |                                        |                                | CANNON ELECTR                                | IC GN                      |   |
|                 | verstof<br>cadmi<br>Oberfläct | umfrei,F                                             | s Polyes<br>arbe:sch                                                             | ter unvo<br>warz, R                 | erstär<br>AL 90     |             |                                        | offk                           | örper Buchsen                                |                            |   |
|                 | <b>1987</b><br>Bearb.         | Datum<br>5.5.                                        | Name<br>CCArd                                                                    | Manstab                             | 1                   | 6           | pol. Mo                                | du-M                           | ate Spezial Ø2,5<br>91–8530–006              |                            |   |
|                 | Gepr.<br>Norm.                | 7.5.4                                                | in the                                                                           | /·                                  |                     | Re          |                                        |                                |                                              |                            |   |