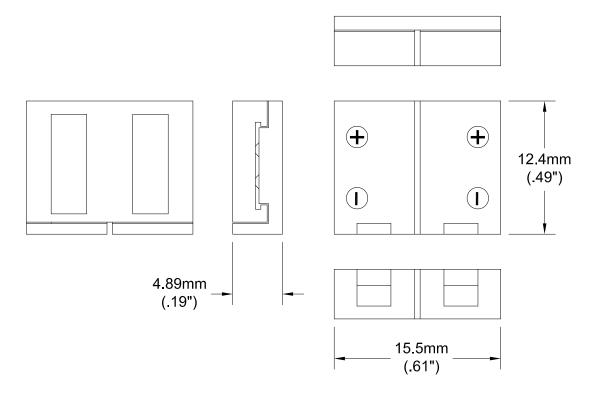

JKL PART NO.: ZFS-CH0-8J

|      |                                                     |                          | METRIC                    | DIMENSIONS ARE<br>IN mm (INCHES) |                                     | JKL COMPONENTS CORPORATION |                 |                  |             |                 |      |  |
|------|-----------------------------------------------------|--------------------------|---------------------------|----------------------------------|-------------------------------------|----------------------------|-----------------|------------------|-------------|-----------------|------|--|
|      |                                                     | 1                        |                           | OTHERWISI                        | CE UNLESS<br>E SPECIFIED<br>/- REF. |                            |                 |                  |             |                 |      |  |
|      |                                                     |                          | THIRD ANGLE<br>PROJECTION |                                  | REF                                 |                            | TAPE CONNECTOR  |                  |             |                 |      |  |
|      | DELEASE & CANCEL DI 1201 04                         | 2/5/42                   | DRAWN BY L. WENGSTROM     | APPV'D BY                        | DATE<br>3/5/13                      | SIZE<br><b>A</b>           | 55335           | DRAWING<br>NO.   |             | ZFS-CH          | 0-8J |  |
| REV. | RELEASE & CANCEL PL-1301-04  DESCRIPTION/ECO NUMBER | 3/5/13<br>APPV'D<br>DATE | - CAD D<br>MANUAL REVISIO |                                  | SCALE                               |                            | RELEASED 3/5/13 | REVISION<br>DATE | REV.<br>NO. | SHEET<br>1 of 1 |      |  |