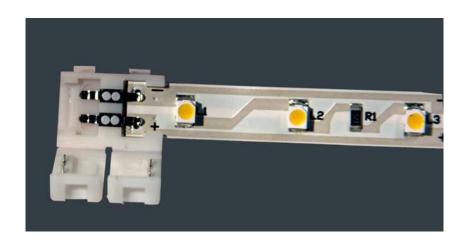

## 1. OPERATION

- 1. GENTLY LIFT LATCH AT SIDE OF CONNECTOR.
- 2. SWING COVER OFF OF CONTACTS.
- 3. SLIDE THE FLEX TAPE INTO THE CONNECTOR PLACING THE EDGE OF THE FLEX TAPE UNDER 2 HOLD DOWN TABS. MAKE SURE THE POLARITY IS MATCHED BETWEEN THE FLEX TAPE AND THE CONNECTOR COVER.
- 4. FOLD OVER THE COVER AND PRESS IN PLACE UNTIL THE LATCH IS FULLY ENGAGED.
- 2. LIMIT CURRENT TO A MAXIMUM OF 5 AMPS.