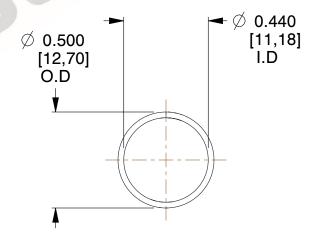

## **NOTES:**

1. Material: Hard Drawn 2. Finish: Glod Irridite

3. Ends: Closed

4. Total Coils: 10.000

5. Sugg. Max. Deflection: 0.970 (in) 6. Sugg. Max. Load: 2.300 (lbs)

7. All Drawing Dimensions are in Inches [mm]