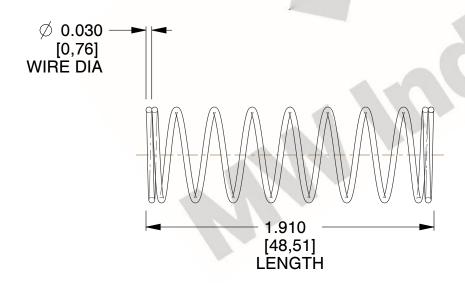

## **NOTES:**

1. Material: Hard Drawn 2. Finish: Glod Irridite

3. Ends: Closed

4. Total Coils: 10.000

5. Sugg. Max. Deflection: 0.970 (in) 6. Sugg. Max. Load: 2.300 (lbs)

7. All Drawing Dimensions are in Inches [mm]