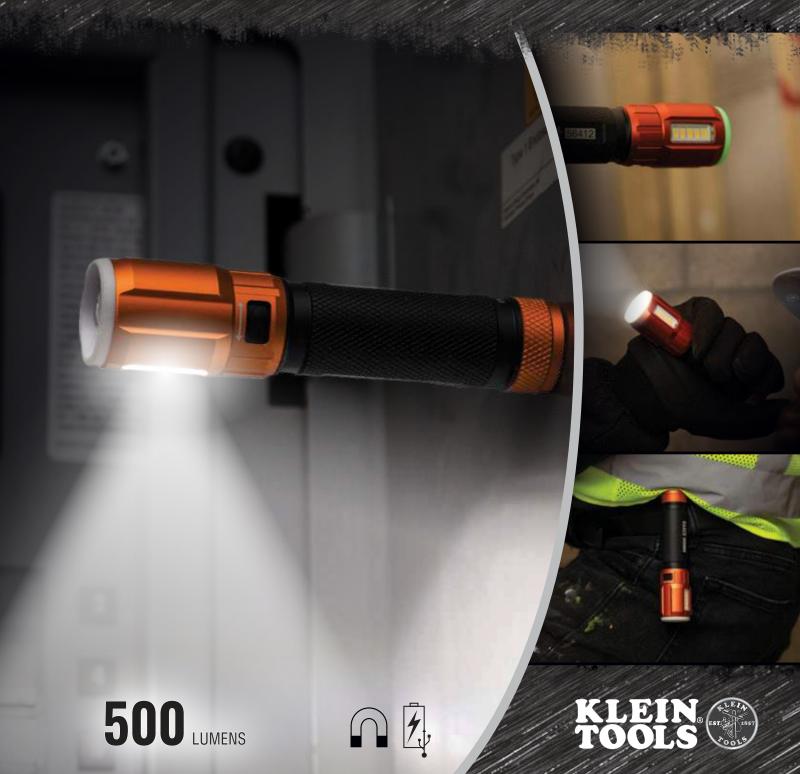

## RECHARGEABLE FLASHLIGHT WITH WORKLIGHT

Two lighting tools in one

## RECHARGEABLE FLASHLIGHT WITH WORKLIGHT

Klein Tools' rechargeable flashlight also works as a handy work light with its magnetic end cap and side-barrel LEDs. This versatile light offers 5 total modes. Smartly designed to turn back on in the same mode you last turned it off, so fewer clicks to get to your favorite mode. This durable flashlight is IP66 dustproof and water-resistant---making it a perfect everyday light on the job site.