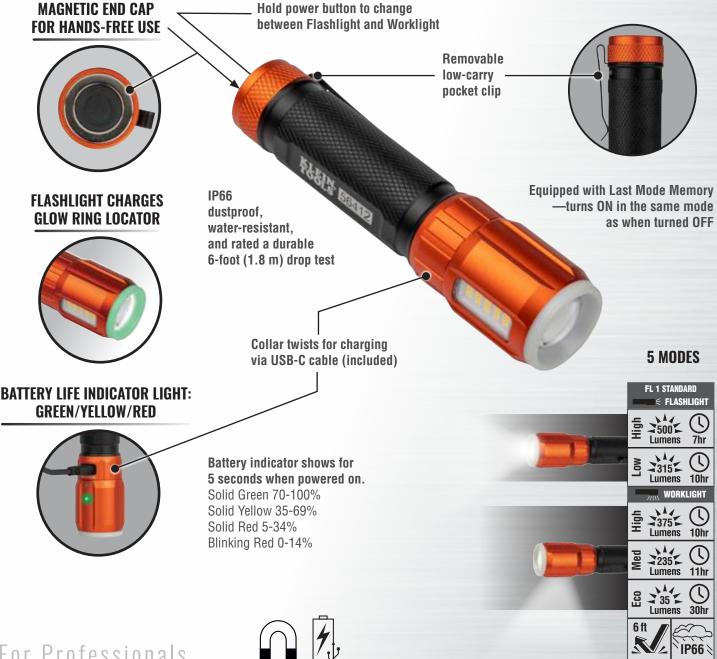

## RECHARGEABLE FLASHLIGHT WITH WORKLIGHT

Klein Tools' rechargeable flashlight also works as a handy work light with its magnetic end cap and side-barrel LEDs. This versatile light offers 5 total modes. Smartly designed to turn back on in the same mode you last turned it off, so fewer clicks to get to your favorite mode. This durable flashlight is IP66 dustproof and water-resistant---making it a perfect everyday light on the job site.