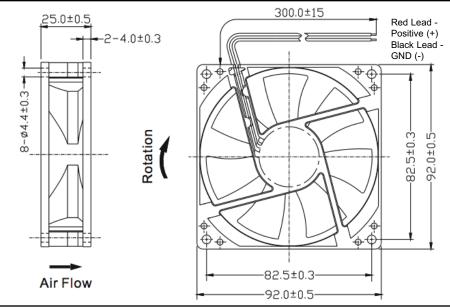

## 60V DC Fan 92x25mm (3.6"x 1.0")

| Frame & Impeller      | PBT, UL94V-O plastic                               |
|-----------------------|----------------------------------------------------|
| Connection            | 2x Lead wires (~300mm)                             |
| Motor                 | Brushless DC, auto restart, polarity protected     |
| Bearing System        | Ball bearing                                       |
| Insulation Resistance | 10M ohm between leadwire and frame (500VDC)        |
| Dielectric Strength   | 1 second at 500 VAC, max<br>leakage < 500 MicroAmp |

## **Available Options:**

Tachometer (Frequency Generator)

Alarm (Rotation Detector)

Life Expectancy (L10)
Ball - 50,000 hrs (25C)

Operating Temperature Ball: -10 ~ 70C

| Model Number         | OD9225-60HB                  |
|----------------------|------------------------------|
| Part Number          | 193741004                    |
| Nominal Voltage      | 60 VDC                       |
| Voltage Range        | 36 ~ 72 VDC                  |
| Nominal Current      | 0.20 A (0.05 A locked rotor) |
| Rated Power          | 12 W                         |
| Rated Speed (RPM)    | 3200                         |
| Airflow (CFM)        | 69                           |
| Noise Level (dB)     | 39                           |
| Max. Static Pressure | 0.22" H <sub>2</sub> O       |