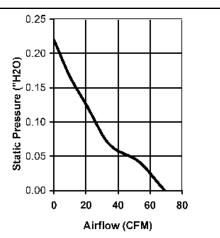

## **Available Options:**

Tachometer (Frequency Generator)

Alarm (Rotation Detector)

Life Expectancy (L10)
Ball - 50,000 hrs (25C)

Operating Temperature Ball: -10 ~ 70C

| Model Number         | OD9225-60HB                  |
|----------------------|------------------------------|
| Part Number          | 193741004                    |
| Nominal Voltage      | 60 VDC                       |
| Voltage Range        | 36 ~ 72 VDC                  |
| Nominal Current      | 0.20 A (0.05 A locked rotor) |
| Rated Power          | 12 W                         |
| Rated Speed (RPM)    | 3200                         |
| Airflow (CFM)        | 69                           |
| Noise Level (dB)     | 39                           |
| Max. Static Pressure | 0.22" H <sub>2</sub> O       |