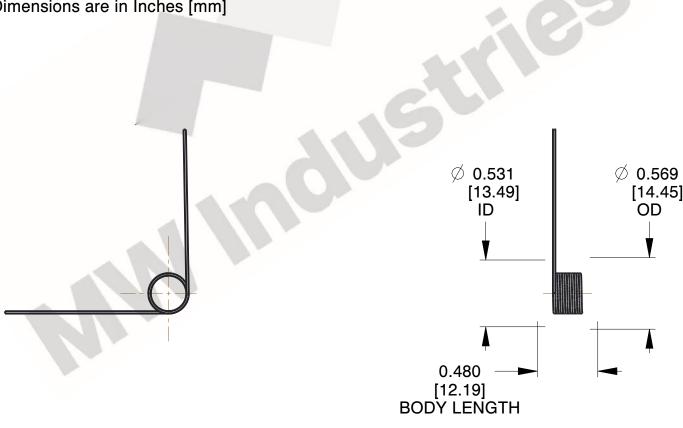

## **NOTES:**

1. Material: Stainless Steel

2. Finish: Zinc - Z

3. Sugg. Max. Deflection: 1891.000 Deg 4. Sugg. Max. Torque: 0.150 (in-lbs)

5. Total Coils: 6.000

6. Sugg. Mandrel Diameter: 0.420 (in)

7. All Drawing Dimensions are in Inches [mm]

1.310

SCALE

TO-1114

COMPONENT

**TORSION SPRINGS** 

UNIT INCH [mm]

SHEET 1 of 1

**TORSION SPRINGS** 